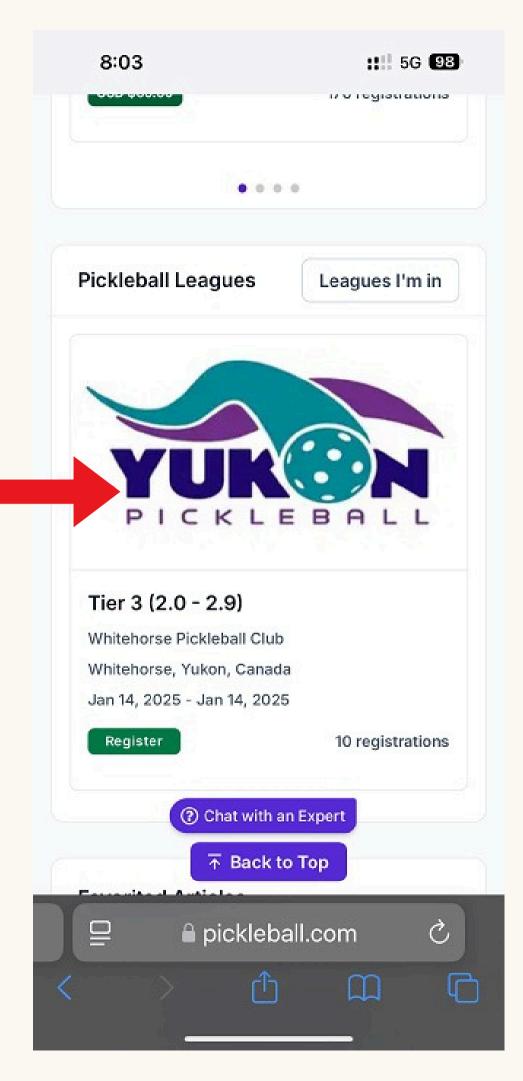

# Matches & Scoring Pickleball Brackets

Cames





#### Login to Pickleball.com and go to My Pickleball.





## Select your Tier



### Click on Current Game Day'.



### Matches Tab

In this screen, you'll see the groups of members you'll be playing with and what score you'll be playing to.





#### Scoring

Enter the scores. Ensure you played to the correct match end point and that each score corresponds to the correct players. If you did not finish the match, you do not enter a score.





Your host will be able to help you with scoring if needed. Please keep in mind that the host may be playing in their own match. If you are experiencing issues, please write the scores down with the player names and the host will help when they become available.

### Congrats! You now know how to score matches in Pickleball Brackets!