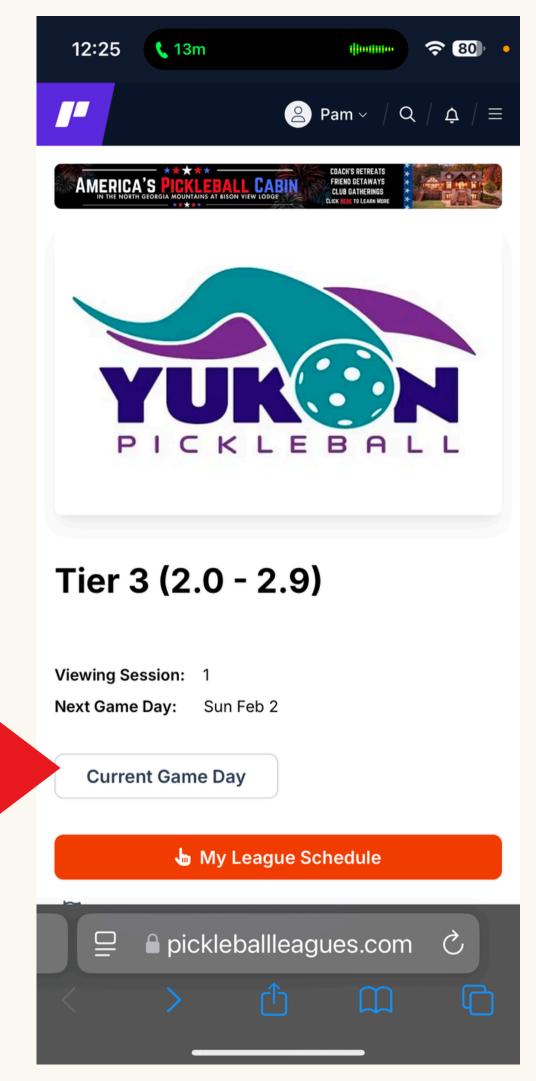

# Matches & Scoring Pickleball Brackets

Cames





#### Login to Pickleball.com and go to My Pickleball.





## Select your Tier



### Click on Current Game Day'.



### Matches Tab

In this screen, you'll see the groups of members you'll be playing with and what score you'll be playing to.





#### Scoring

Enter the scores. Ensure you played to the correct match end point and that each score corresponds to the correct players. If you did not finish the match, you do not enter a score.





Your host will be able to help you with scoring if needed. Please keep in mind that the host may be playing in their own match. If you are experiencing issues, please write the scores down with the player names and the host will help when they become available.

### Congrats! You now know how to score matches in Pickleball Brackets!