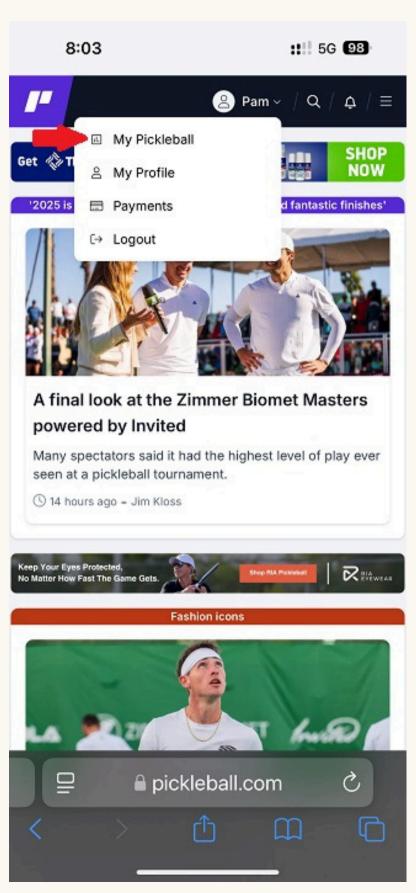

# Matches & Scoring Pickleball Brackets

Cames





#### Login to Pickleball.com and go to My Pickleball.





## Select your Tier



### Click on Current Game Day'.



### Matches Tab

In this screen, you'll see the groups of members you'll be playing with and what score you'll be playing to.





#### Scoring

Enter the scores. Ensure you played to the correct match end point and that each score corresponds to the correct players. If you did not finish the match, you do not enter a score.





Your host will be able to help you with scoring if needed. Please keep in mind that the host may be playing in their own match. If you are experiencing issues, please write the scores down with the player names and the host will help when they become available.

### Congrats! You now know how to score matches in Pickleball Brackets!