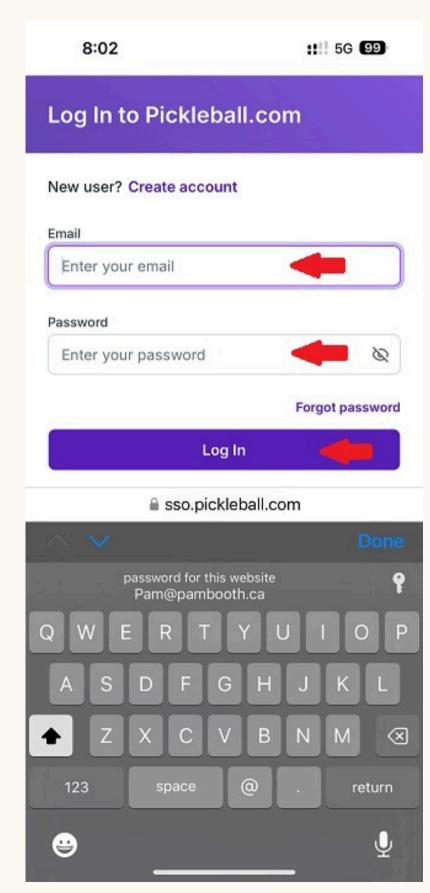

# Matches & Scoring Pickleball Brackets

Cames





#### Login to Pickleball.com and go to My Pickleball.





## Select your Tier



### Click on Current Game Day'.



### Matches Tab

In this screen, you'll see the groups of members you'll be playing with and what score you'll be playing to.





#### Scoring

Enter the scores. Ensure you played to the correct match end point and that each score corresponds to the correct players. If you did not finish the match, you do not enter a score.





Your host will be able to help you with scoring if needed. Please keep in mind that the host may be playing in their own match. If you are experiencing issues, please write the scores down with the player names and the host will help when they become available.

### Congrats! You now know how to score matches in Pickleball Brackets!