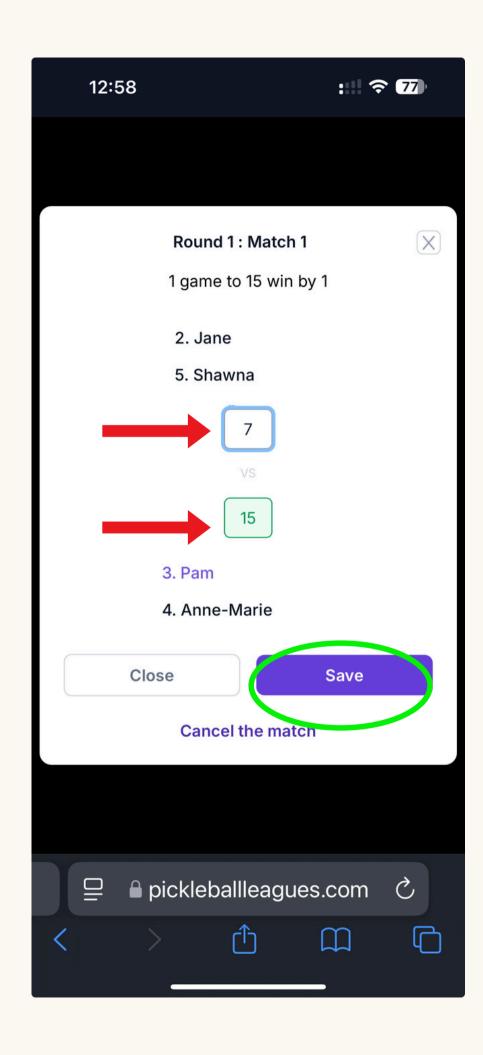

#### Scoring

Enter the scores. Ensure you played to the correct match end point and that each score corresponds to the correct players. If you did not finish the match, you do not enter a score.

Your host will be able to help you with scoring if needed. Please keep in mind that the host may be playing in their own match. If you are experiencing issues, please write the scores down with the player names and the host will help when they become available.