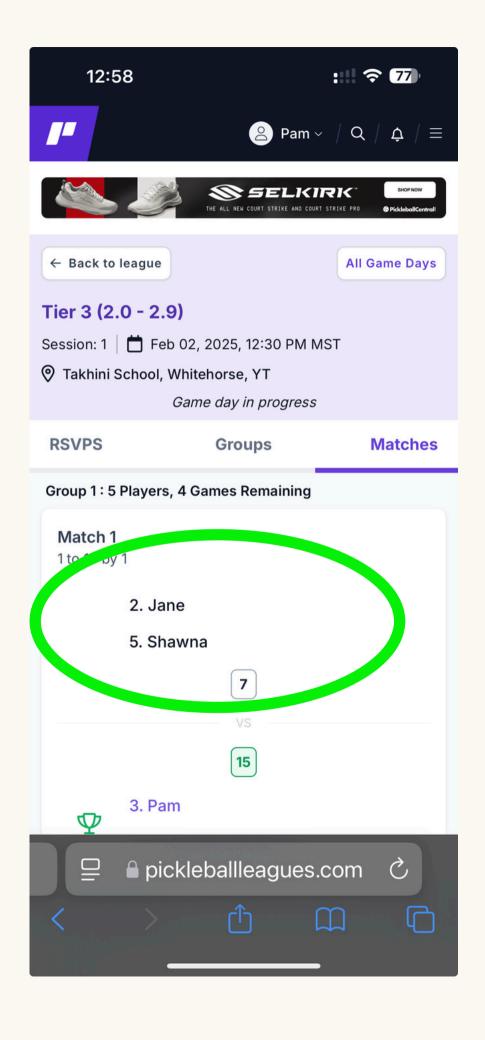

#### Scoring

Enter the scores. Ensure you played to the correct match end point and that each score corresponds to the correct players. If you did not finish the match, you do not enter a score.

Your host will be able to help you with scoring if needed. Please keep in mind that the host may be playing in their own match. If you are experiencing issues, please write the scores down with the player names and the host will help when they become available.