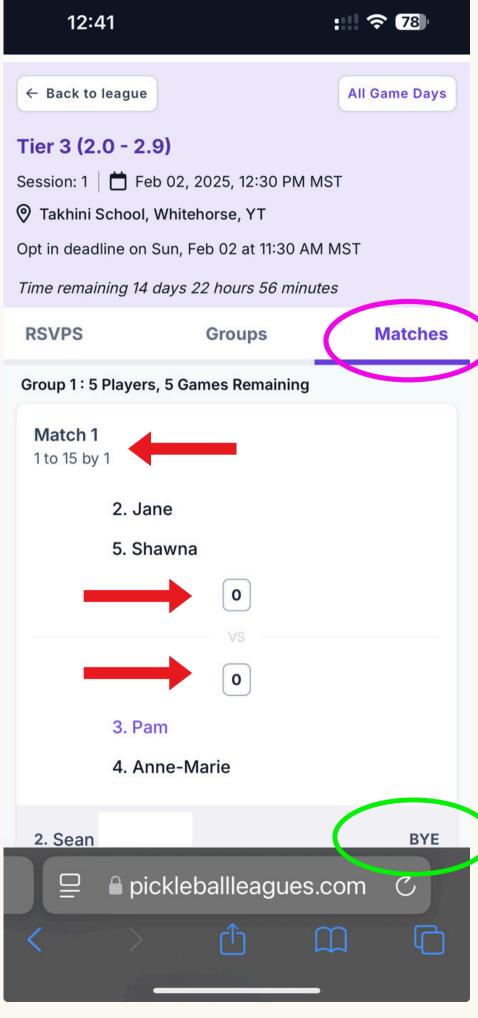

### Matches Tab

In this screen, you'll see the groups of members you'll be playing with and what score you'll be playing to.

#### Scoring

Enter the scores. Ensure you played to the correct match end point and that each score corresponds to the correct players. If you did not finish the match, you do not enter a score.

Your host will be able to help you with scoring if needed. Please keep in mind that the host may be playing in their own match. If you are experiencing issues, please write the scores down with the player names and the host will help when they become available.