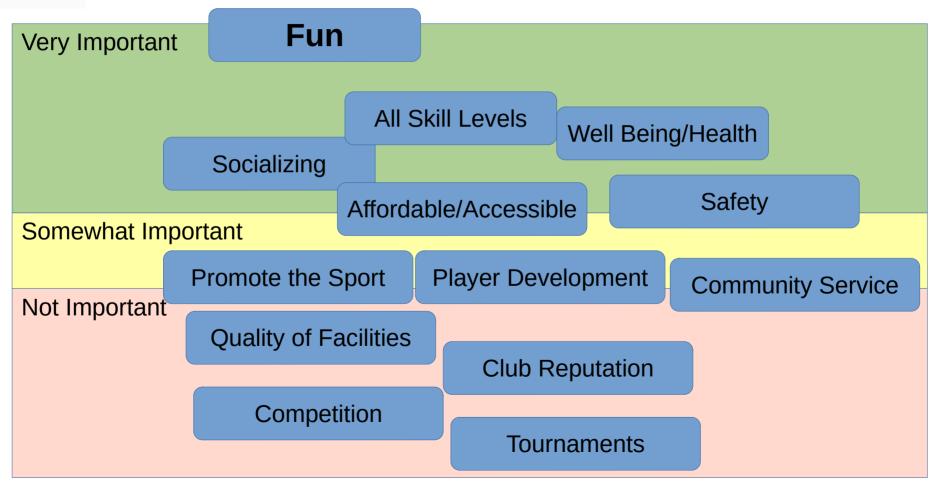

|                | KPC is PEI's pickleball mecca, regarded as best on the island         |

In total, 51 of 65 members (~80%) completed the survey. 8 via email and 43 via paper forms

KPC plays host to the islands most attended tournaments



### **Most Important**: Number of times ranked as most important (#1)





### **Least Important**: Number of times ranked as least important (#13)





## Top 3 and Bottom 3

Number of times members rated in the top 3 (#1, #2, #3) vs the bottom 3 (#11, #12, #13)





## Top 5 and Bottom 5

Number of times members rated in the top 5 (#1 to #5) vs the bottom 5 (#9 to #13)





# Conclusions