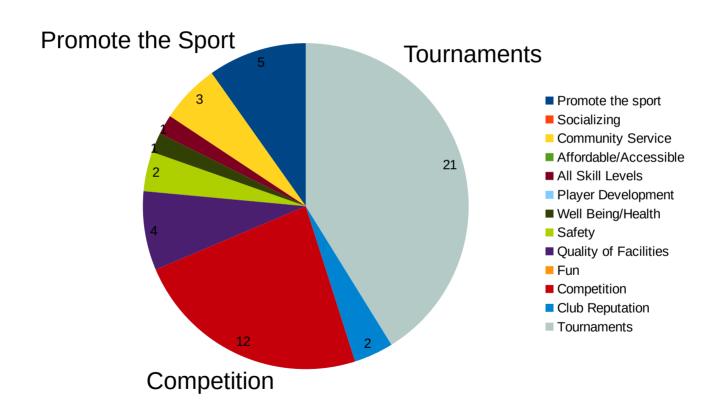

In total, 51 of 65 members (~80%) completed the survey. 8 via email and 43 via paper forms

KPC plays host to the islands most attended tournaments

### **Most Important**: Number of times ranked as most important (#1)