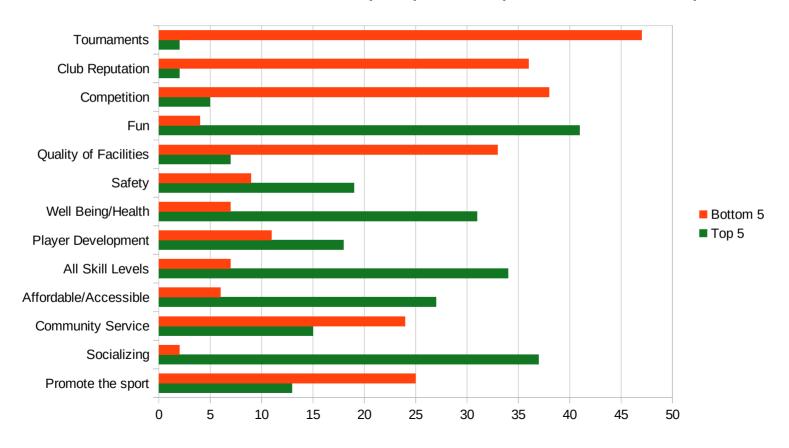

## Top 5 and Bottom 5

Number of times members rated in the top 5 (#1 to #5) vs the bottom 5 (#9 to #13)