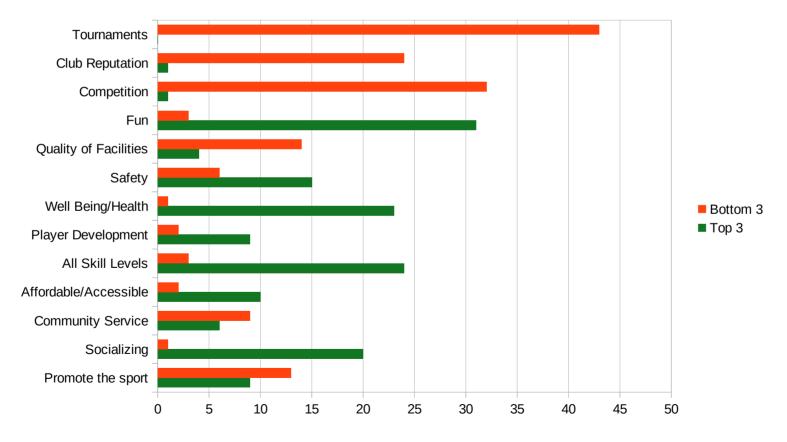

## Top 3 and Bottom 3

Number of times members rated in the top 3 (#1, #2, #3) vs the bottom 3 (#11, #12, #13)