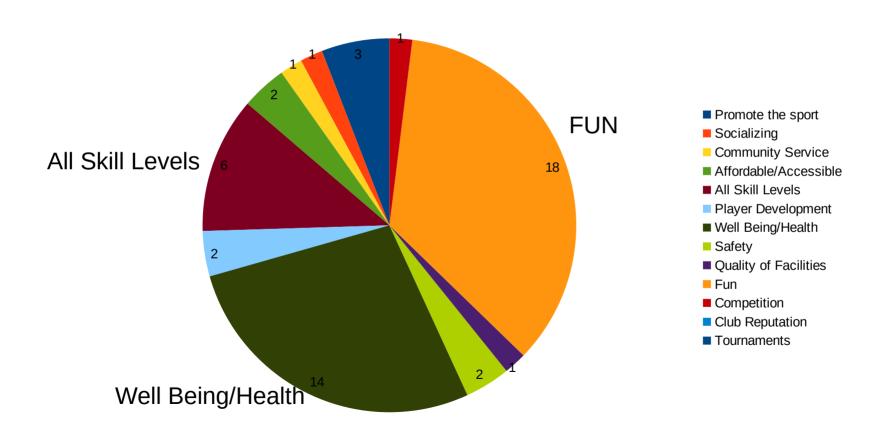

Vision Survey results from KPC Members

Tournaments

Background: To create a vision statement for the future of the KPC all current members were asked to complete the survey below between Nov 19 and 28, as input to the Board of Directors meeting on Dec 9.

| Vision Question – What is the ideal future state of the Kensington Pickleball Club? |                                                                                                                                                                                                                                                                                                                                                                                                                                                                                                                                                                                                                                                                                                                                                                                                                                                                                                                                                                                                                                                                                                                                                                                                                                                                                                                                                                                                                                                                                                                                                                                                                                                                                                                                                                                                                                                                                                                                                                                                                                                                                                                               |                |                                                                       |
|-------------------------------------------------------------------------------------|-------------------------------------------------------------------------------------------------------------------------------------------------------------------------------------------------------------------------------------------------------------------------------------------------------------------------------------------------------------------------------------------------------------------------------------------------------------------------------------------------------------------------------------------------------------------------------------------------------------------------------------------------------------------------------------------------------------------------------------------------------------------------------------------------------------------------------------------------------------------------------------------------------------------------------------------------------------------------------------------------------------------------------------------------------------------------------------------------------------------------------------------------------------------------------------------------------------------------------------------------------------------------------------------------------------------------------------------------------------------------------------------------------------------------------------------------------------------------------------------------------------------------------------------------------------------------------------------------------------------------------------------------------------------------------------------------------------------------------------------------------------------------------------------------------------------------------------------------------------------------------------------------------------------------------------------------------------------------------------------------------------------------------------------------------------------------------------------------------------------------------|----------------|-----------------------------------------------------------------------|
|                                                                                     | Task – Rank the following 13 of the following 14 of the following 14 of the following 15 of the following | characteristic | s from 1 (most important) to 13 (least important) when thinking about |
| Members Name:                                                                       |                                                                                                                                                                                                                                                                                                                                                                                                                                                                                                                                                                                                                                                                                                                                                                                                                                                                                                                                                                                                                                                                                                                                                                                                                                                                                                                                                                                                                                                                                                                                                                                                                                                                                                                                                                                                                                                                                                                                                                                                                                                                                                                               |                |                                                                       |
|                                                                                     |                                                                                                                                                                                                                                                                                                                                                                                                                                                                                                                                                                                                                                                                                                                                                                                                                                                                                                                                                                                                                                                                                                                                                                                                                                                                                                                                                                                                                                                                                                                                                                                                                                                                                                                                                                                                                                                                                                                                                                                                                                                                                                                               | Vision Rank    | Vision Statement Example                                              |
| Α                                                                                   | Promote the sport                                                                                                                                                                                                                                                                                                                                                                                                                                                                                                                                                                                                                                                                                                                                                                                                                                                                                                                                                                                                                                                                                                                                                                                                                                                                                                                                                                                                                                                                                                                                                                                                                                                                                                                                                                                                                                                                                                                                                                                                                                                                                                             |                | KPC is a leading pickleball ambassador in PEI/Canada                  |
| В                                                                                   | Socializing                                                                                                                                                                                                                                                                                                                                                                                                                                                                                                                                                                                                                                                                                                                                                                                                                                                                                                                                                                                                                                                                                                                                                                                                                                                                                                                                                                                                                                                                                                                                                                                                                                                                                                                                                                                                                                                                                                                                                                                                                                                                                                                   |                | KPC is the place people seek for socializing                          |
| С                                                                                   | Community Service                                                                                                                                                                                                                                                                                                                                                                                                                                                                                                                                                                                                                                                                                                                                                                                                                                                                                                                                                                                                                                                                                                                                                                                                                                                                                                                                                                                                                                                                                                                                                                                                                                                                                                                                                                                                                                                                                                                                                                                                                                                                                                             |                | KPC is known for supporting their community                           |
| D                                                                                   | Affordable/Accessible                                                                                                                                                                                                                                                                                                                                                                                                                                                                                                                                                                                                                                                                                                                                                                                                                                                                                                                                                                                                                                                                                                                                                                                                                                                                                                                                                                                                                                                                                                                                                                                                                                                                                                                                                                                                                                                                                                                                                                                                                                                                                                         |                | KPC provides pickleball opportunities with no barriers                |
| E                                                                                   | All Skill Levels                                                                                                                                                                                                                                                                                                                                                                                                                                                                                                                                                                                                                                                                                                                                                                                                                                                                                                                                                                                                                                                                                                                                                                                                                                                                                                                                                                                                                                                                                                                                                                                                                                                                                                                                                                                                                                                                                                                                                                                                                                                                                                              |                | KPC is where all local players choose to play, irrespective of skill  |
| F                                                                                   | Player Development                                                                                                                                                                                                                                                                                                                                                                                                                                                                                                                                                                                                                                                                                                                                                                                                                                                                                                                                                                                                                                                                                                                                                                                                                                                                                                                                                                                                                                                                                                                                                                                                                                                                                                                                                                                                                                                                                                                                                                                                                                                                                                            |                | KPC has player development as a core focus                            |
| G                                                                                   | Well Being/Health                                                                                                                                                                                                                                                                                                                                                                                                                                                                                                                                                                                                                                                                                                                                                                                                                                                                                                                                                                                                                                                                                                                                                                                                                                                                                                                                                                                                                                                                                                                                                                                                                                                                                                                                                                                                                                                                                                                                                                                                                                                                                                             |                | KPC gives members important ingredients for well-being                |
| Н                                                                                   | Safety                                                                                                                                                                                                                                                                                                                                                                                                                                                                                                                                                                                                                                                                                                                                                                                                                                                                                                                                                                                                                                                                                                                                                                                                                                                                                                                                                                                                                                                                                                                                                                                                                                                                                                                                                                                                                                                                                                                                                                                                                                                                                                                        |                | KPC offers a safe pickleball experience                               |
| - 1                                                                                 | Quality of Facilities                                                                                                                                                                                                                                                                                                                                                                                                                                                                                                                                                                                                                                                                                                                                                                                                                                                                                                                                                                                                                                                                                                                                                                                                                                                                                                                                                                                                                                                                                                                                                                                                                                                                                                                                                                                                                                                                                                                                                                                                                                                                                                         |                | KPC has the islands best pickleball facilities                        |
| J                                                                                   | Fun                                                                                                                                                                                                                                                                                                                                                                                                                                                                                                                                                                                                                                                                                                                                                                                                                                                                                                                                                                                                                                                                                                                                                                                                                                                                                                                                                                                                                                                                                                                                                                                                                                                                                                                                                                                                                                                                                                                                                                                                                                                                                                                           |                | KPC is where players go to have fun                                   |
| K                                                                                   | Competition                                                                                                                                                                                                                                                                                                                                                                                                                                                                                                                                                                                                                                                                                                                                                                                                                                                                                                                                                                                                                                                                                                                                                                                                                                                                                                                                                                                                                                                                                                                                                                                                                                                                                                                                                                                                                                                                                                                                                                                                                                                                                                                   |                | KPC has some of the most challenging pickleball on the island         |
| L                                                                                   | Club Reputation                                                                                                                                                                                                                                                                                                                                                                                                                                                                                                                                                                                                                                                                                                                                                                                                                                                                                                                                                                                                                                                                                                                                                                                                                                                                                                                                                                                                                                                                                                                                                                                                                                                                                                                                                                                                                                                                                                                                                                                                                                                                                                               |                | KPC is PEI's pickleball mecca, regarded as best on the island         |

In total, 51 of 65 members (~80%) completed the survey. 8 via email and 43 via paper forms

KPC plays host to the islands most attended tournaments

### **Most Important**: Number of times ranked as most important (#1)