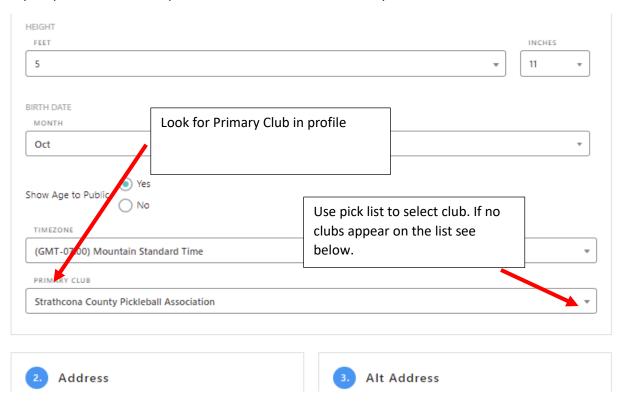

## Pickleball Brackets Player Profile Club setting

When you set up your profile in Brackets you need to set your clubs up so Strathcona County Pickleball administrator can see you as a club member. Once you are a club member in Pickleball Brackets you can be moved into your level league so then you can start opting in for the ladders. See below where to look in your profile and use the pick list to select "Strathcona County Pickleball Association"