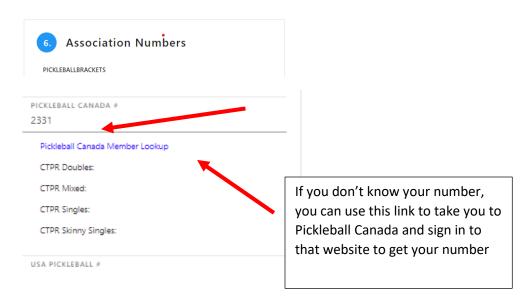

If you cannot select Strathcona County Pickleball Association, go to Part 6 Association Numbers and scroll down to "Pickleball Canada" and enter your Pickleball Canada number which will associate you with SCPA.