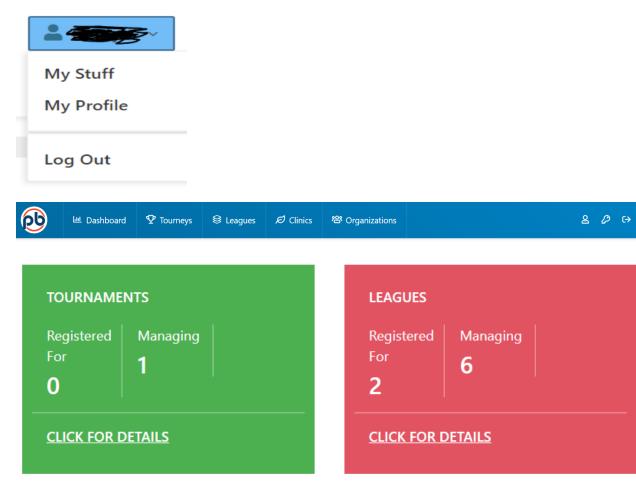

# Joining a League, easy method Login to Pickleball Brackets, then:

- On a PC, Click the arrow beside your name (top right), and click "My Stuff".
- On a phone or tablet click the 3 bars at the top right, then "My Stuff" will pop up at the bottom of the page.

You will now see all WWPB Tournaments, Leagues, Organization

"Click Leagues" (either from the top menu or the colored box), you will now see all WWPB available leagues

Click the league(s) you are interested in.