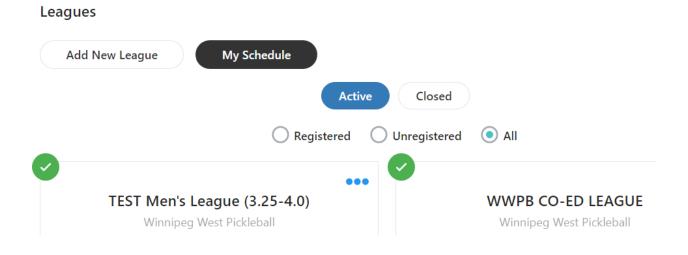

Join all the leagues you are interested in; they do not share player pools.

You will now see green "checks" beside the leagues you registered for.

### Select "My Schedule" at the top of all leagues

It will now show all game days from the Leagues you have joined, and you can choose which days to "opt-in" and play.