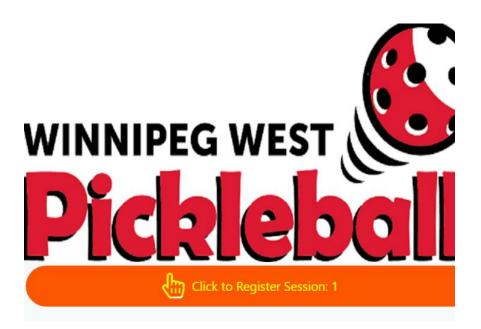

Click the Orange Bar to join (register) for the current session. Note: this just adds you to the list of league players. You have to "Opt in" for a Game Day to actually be on the playing list for that day.