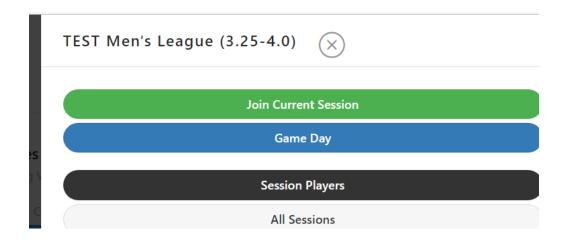

Then "Join the current session". This will add you to the players list for the current session. Note: This only puts you in the active player pool, it doesn't register you for "A Game Day" and actually playing.

### Select "My Schedule" at the top of all leagues

It will now show all game days from the Leagues you have joined, and you can choose which days to "opt-in" and play.