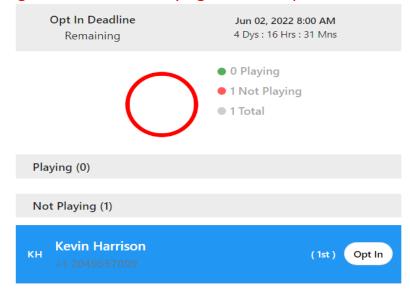

Note: You can be registered for Multiple Leagues and not play until you opt-in for play on specific days.

Go to schedule or current game day by clicking in the Menu bars across from the Session 1 title, select the date\time you want. You will see Your name as Registered but "not Playing". Select "Opt in" to actually commit to playing.