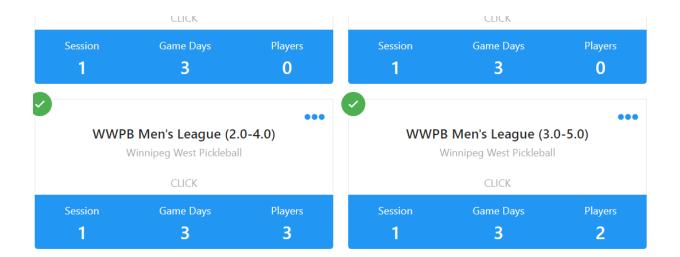

Join all the leagues you are interested in; they do not share player pools.

You will now see green "checks" beside the leagues you registered for.