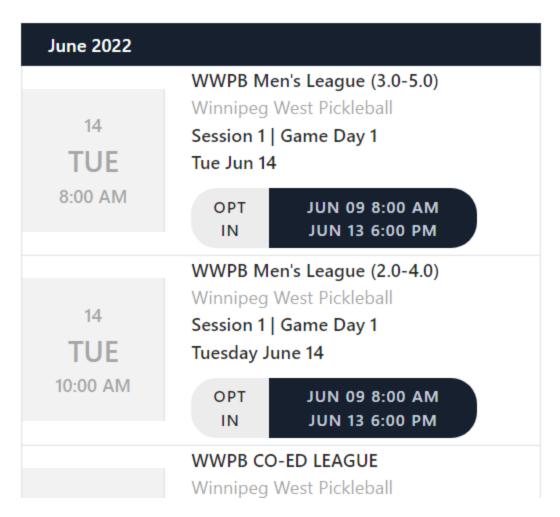

### Select "My Schedule" at the top of all leagues

It will now show all game days from the Leagues you have joined, and you can choose which days to "opt-in" and play.

## My League Schedule

Active (9) Completed (0)

Now you will pick the day (Game Day) from a league that you are available to play and OPT IN to play that day.

Note, the Opt-in \ Opt-out to a game day is active 5 days prior until 6PM the night before the game day