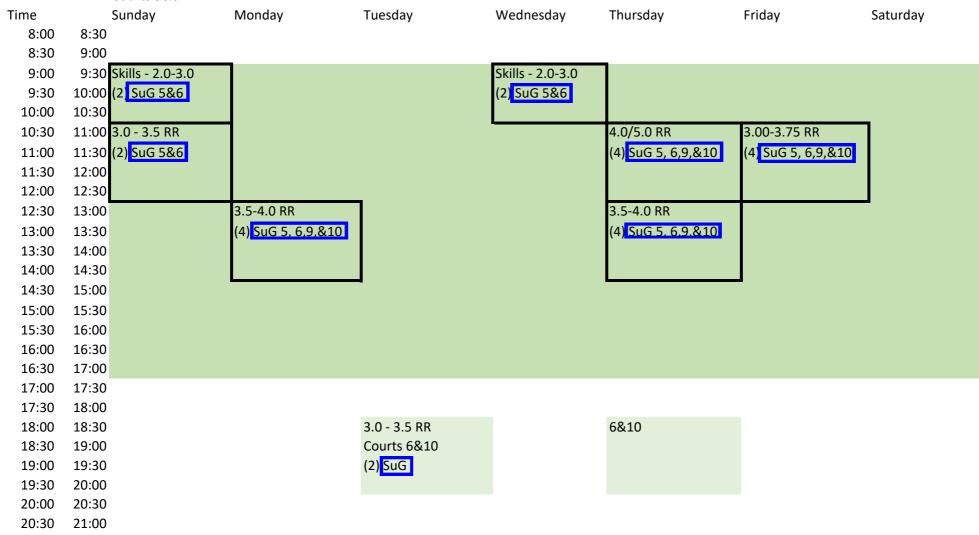

## **August DPA schedule for Chalmers**

Day time permits for DPA on courts 5, 6, 9 & 10 from 9 am to 5 pm Evening permits for DPA on courts 6 & 10 from 6 pm to 8 pm as shown.

Courts 5&6

RR = Round Robin

All Play - any time not specified as something else

Lessons/Skills

book on Sign Up Genius

Round Robin (RR)

organized play by level bands

book on Sign Up Genius (link to be set up from DPA website) we will need someone to run each one of these if you want them

Individual Court Reservation

for groups who want to play only with their group and have reserved courts

book on Sign Up Genius (link to be set up from DPA website)

these are limited as we hope most people will use 'All Play', only use if you really need them. If they are not booked or unused then the courts become 'All Play'.

(#) Number of courts allocated to the session

SuG use Sign Up Genius