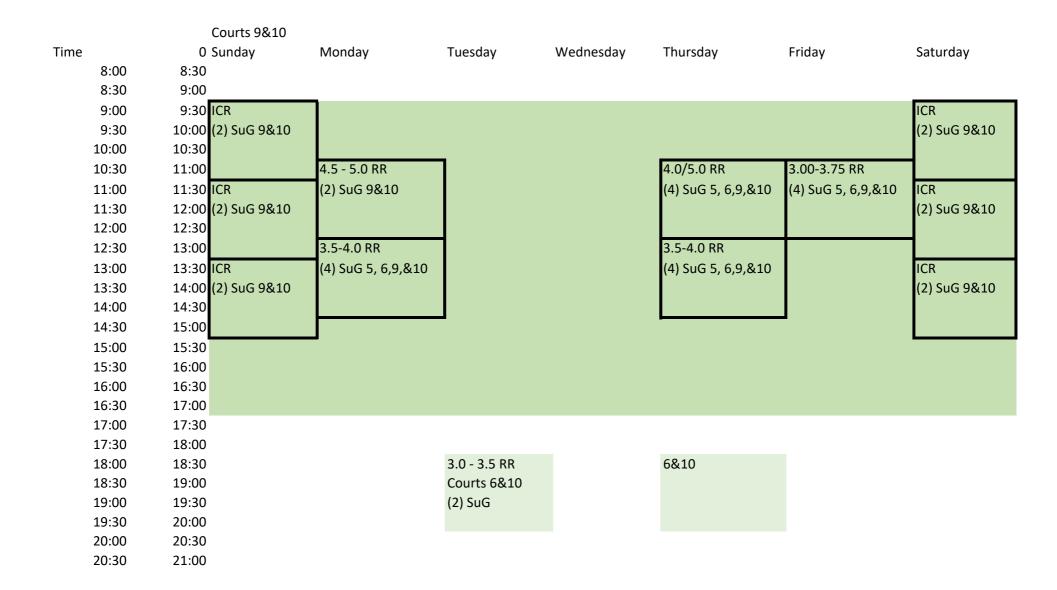

## **August DPA schedule for Chalmers**

Day time permits for DPA on courts 5, 6, 9 & 10 from 9 am to 5 pm Evening permits for DPA on courts 6 & 10 from 6 pm to 8 pm as shown.

Courts 5&6

RR = Round Robin

All Play - any time not specified as something else

Lessons/Skills

book on Sign Up Genius

Round Robin (RR)

organized play by level bands

book on Sign Up Genius (link to be set up from DPA website) we will need someone to run each one of these if you want them

Individual Court Reservation

for groups who want to play only with their group and have reserved courts

book on Sign Up Genius (link to be set up from DPA website)

these are limited as we hope most people will use 'All Play', only use if you really need them. If they are not booked or unused then the courts become 'All Play'.

(#) Number of courts allocated to the session

SuG use Sign Up Genius