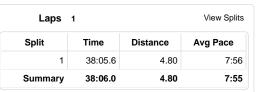

## Summary Distance: 4.80 mi Time: 38:06 Avg Pace: 7:55 min/mi Elevation Gain: 243 ft Calories: 635 C

| Timing           | Pace Speed  |
|------------------|-------------|
| Time:            | 38:06       |
| Moving Time:     | 38:01       |
| Elapsed Time:    | 38:06       |
| Avg Pace:        | 7:55 min/mi |
| Avg Moving Pace: | 7:55 min/mi |
| Best Pace:       | 7:05 min/mi |
| Elevation        |             |
| Elevation Gain:  | 243 ft      |
| Elevation Loss:  | 287 ft      |
| Min Elevation:   | 125 ft      |
| Max Elevation:   | 184 ft      |