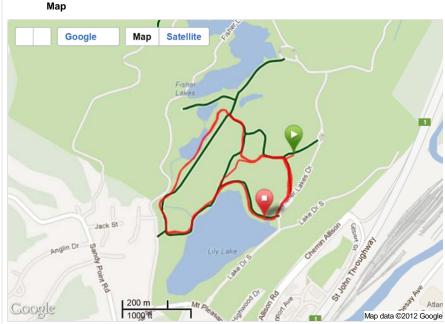

Activity Type: Running | Event Type: Race | Course: --

This is the basic route for the NCCWMA 8k Cross Country Race. There will be some changes made to the route to make it

exactly 8k. The course will consist of 3.5 laps around Rockwood Park in the city of Saint John.