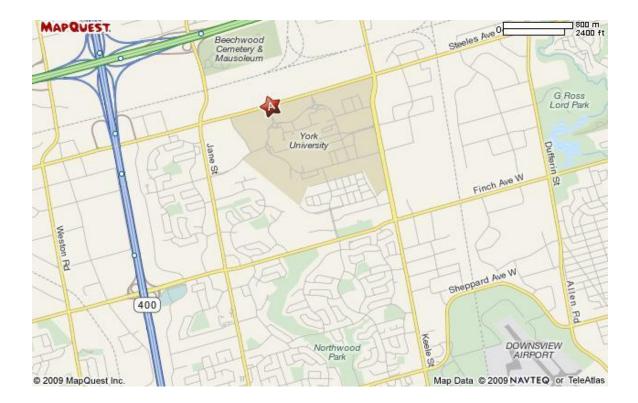

#### Directions;

Due to subway construction, the parking lot adjacent to the west end of the Toronto Track and Field Centre will be closed as of January 4, 2011. Therefore, follow the instructions below to the new location.

- 1. Follow Highway 401 to Highway 400 North.
- 2. Follow Highway 400 North top the Steeles Avenue exit.
- 3. Go East (left) on Steeles, past Jane Street and the University Northwest Gate to the next set of lights.
- 4. Turn right on Founders Road
- 5. Take immediate first left entrance to parking lot.
- 6. Follow the pathway to the main doors of the Track Centre.

Paid parking is in 66P, and in 65 and 66 R if you have a pass, or on the west side of the track, just west of the construction area, but this area is really small. Building #7 is the Indoor Track facilities.