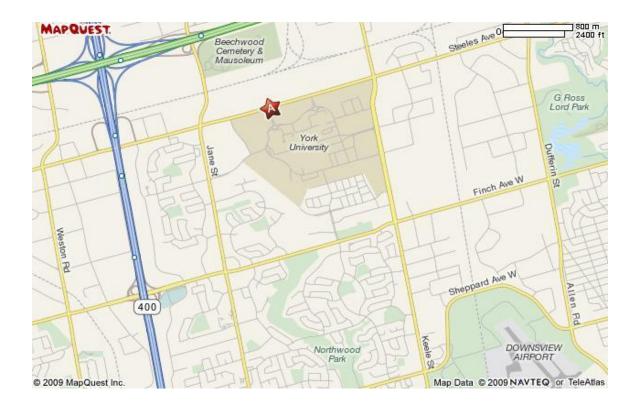

#### Directions;

Due to subway construction, the parking lot adjacent to the west end of the Toronto Track and Field Centre will be closed as of January 4, 2011. Therefore, follow the instructions below to the new location.

- 1. Follow Highway 401 to Highway 400 North.
- 2. Follow Highway 400 North top the Steeles Avenue exit.
- 3. Go East (left) on Steeles, past Jane Street and the University Northwest Gate to the next set of lights.
- 4. Turn right on Founders Road
- 5. Take immediate first left entrance to parking lot.
- 6. Follow the pathway to the main doors of the Track Centre.

Paid parking is in 66P, and in 65 and 66 R if you have a pass, or on the west side of the track, just west of the construction area, but this area is really small. Building #7 is the Indoor Track facilities.