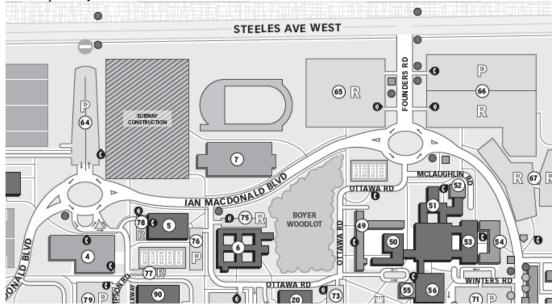

#### Directions;

Due to subway construction, the parking lot adjacent to the west end of the Toronto Track and Field Centre will be closed as of January 4, 2011. Therefore, follow the instructions below to the new location.

- 1. Follow Highway 401 to Highway 400 North.
- 2. Follow Highway 400 North top the Steeles Avenue exit.
- 3. Go East (left) on Steeles, past Jane Street and the University Northwest Gate to the next set of lights.
- 4. Turn right on Founders Road
- 5. Take immediate first left entrance to parking lot.
- 6. Follow the pathway to the main doors of the Track Centre.

Paid parking is in 66P, and in 65 and 66 R if you have a pass, or on the west side of the track, just west of the construction area, but this area is really small. Building #7 is the Indoor Track facilities.