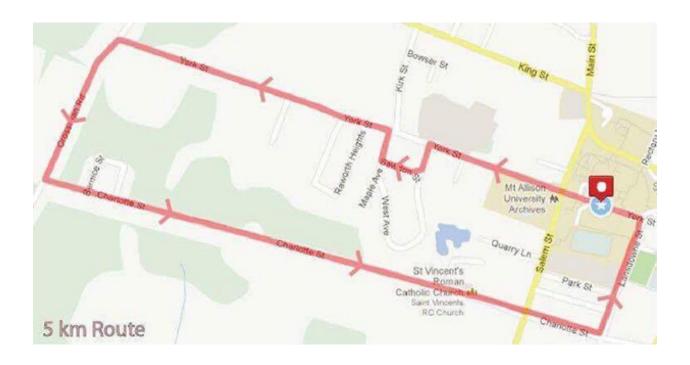

## SACKVILLE'S RELAY FOR LIFE October 13th | Mount Allison Quad

Relay For Life — 6-9pm, registration at 5:30pm 5/10K Run Fundraiser to support Relay — 6:30pm, registration at 5:30pm

TO REGISTER OR FOR MORE INFORMATION
Ally Myers admyers@mta.ca | 250-273-0215
Bob Caldwell bobnjoan@eastlink.ca | 506-533-6329

## Relay For Life 5/10K Run Fundraiser Donation Form

Please support me on my run to support Sackville's Relay For Life 2017.

Time: Registration October 13 at 5:30 pm. Run starts at 6:30 pm.

Registration: \$10 with a suggested fundraising goal of \$75