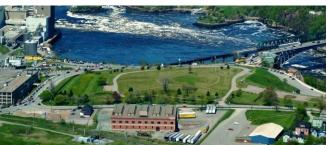

## Co-Hosted by the Saint John Track Club & UNBSJ Cross Country/Track Team

Location: Reversing Falls Park, Lancaster Avenue, West Saint John

*Course Description:* All events will take place on a well marked course around the perimeter of the park on a mix of grass and trail. This course is made up of a combination of 1.1 km and 1.6 km loops, providing a fast and challenging course. Thank you to J.D. Irving Limited for use of the park.

The park entrance is across from the Bowlarama, 248 Lancaster Ave.

Race Courses

1 km Loop

1.6 km Loop