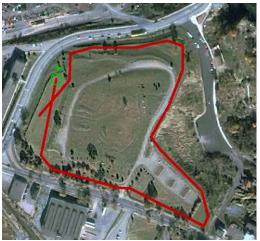

## Co-Hosted by the Saint John Track Club & UNBSJ Cross Country/Track Team

Location: Reversing Falls Park, Lancaster Avenue, West Saint John

*Course Description:* All events will take place on a well marked course around the perimeter of the park on a mix of grass and trail. This course is made up of a combination of 1.1 km and 1.6 km loops, providing a fast and challenging course. Thank you to J.D. Irving Limited for use of the park.

| ,,,,,,,,,,,,,,,,,,,,,,,,,,,,,,,,,,,,,,,,,,,,,,,,,,,,,,,,,,,,,,,,,,,,,,,,,,,,,,,,,,,,,,,,,,,,,,,,,,,,,,,,,,,,,,,,,,,,,,,,,,,,,,,,,,,,,,,,,,,,,,,,,,,,,,,,,,,,,,,,,,,,,,,,,,,,,,,,,,,,,,,,,,,,,,,,,,,,,,,,,,,,,,,,,,,,,,,,,,,,,,,,,,, _, |                         |                                                       |  |
|----------------------------------------------------------------------------------------------------------------------------------------------------------------------------------------------------------------------------------------|-------------------------|-------------------------------------------------------|--|
| Division                                                                                                                                                                                                                               | Distance                | Course                                                |  |
| Grade 6 Boys & Girls                                                                                                                                                                                                                   | 1100m                   | 1 x 1.1 km loop                                       |  |
| Grade 7 Boys & Girls                                                                                                                                                                                                                   | 1100m                   | 1 x 1.1 km loop                                       |  |
| Grade 8 Boys & Girls                                                                                                                                                                                                                   | 2200m                   | 2 x 1.1 km loop                                       |  |
| Middle School Awards                                                                                                                                                                                                                   |                         |                                                       |  |
| High School - Junior Boys & Girls                                                                                                                                                                                                      | 3200m                   | 2 x 1.6 km loop                                       |  |
| High School - Senior Boys & Girls                                                                                                                                                                                                      | 3200m                   | 2 x 1.6 km loop                                       |  |
| High School Awards                                                                                                                                                                                                                     |                         | -                                                     |  |
| Grade 7 Boys & Girls<br>Grade 8 Boys & Girls<br>Middle School Awards<br>High School - Junior Boys & Girls<br>High School - Senior Boys & Girls                                                                                         | 1100m<br>2200m<br>3200m | 1 x 1.1 km loop<br>2 x 1.1 km loop<br>2 x 1.6 km loop |  |

The park entrance is across from the Bowlarama, 248 Lancaster Ave.

Race Courses

1 km Loop

1.6 km Loop