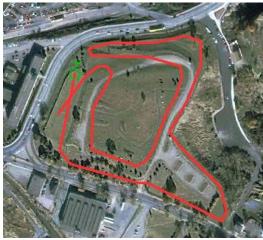

## Co-Hosted by the Saint John Track Club & UNBSJ Cross Country/Track Team

Location: Reversing Falls Park, Lancaster Avenue, West Saint John

*Course Description:* All events will take place on a well marked course around the perimeter of the park on a mix of grass and trail. This course is made up of a combination of 1.1 km and 1.6 km loops, providing a fast and challenging course. Thank you to J.D. Irving Limited for use of the park.

| ,,,,,,,,,,,,,,,,,,,,,,,,,,,,,,,,,,,,,,,,,,,,,,,,,,,,,,,,,,,,,,,,,,,,,,,,,,,,,,,,,,,,,,,,,,,,,,,,,,,,,,,,,,,,,,,,,,,,,,,,,,,,,,,,,,,,,,,,,,,,,,,,,,,,,,,,,,,,,,,,,,,,,,,,,,,,,,,,,,,,,,,,,,,,,,,,,,,,,,,,,,,,,,,,,,,,,,,,,,,,,,,,,,, _, |                         |                                                       |  |
|----------------------------------------------------------------------------------------------------------------------------------------------------------------------------------------------------------------------------------------|-------------------------|-------------------------------------------------------|--|
| Division                                                                                                                                                                                                                               | Distance                | Course                                                |  |
| Grade 6 Boys & Girls                                                                                                                                                                                                                   | 1100m                   | 1 x 1.1 km loop                                       |  |
| Grade 7 Boys & Girls                                                                                                                                                                                                                   | 1100m                   | 1 x 1.1 km loop                                       |  |
| Grade 8 Boys & Girls                                                                                                                                                                                                                   | 2200m                   | 2 x 1.1 km loop                                       |  |
| Middle School Awards                                                                                                                                                                                                                   |                         |                                                       |  |
| High School - Junior Boys & Girls                                                                                                                                                                                                      | 3200m                   | 2 x 1.6 km loop                                       |  |
| High School - Senior Boys & Girls                                                                                                                                                                                                      | 3200m                   | 2 x 1.6 km loop                                       |  |
| High School Awards                                                                                                                                                                                                                     |                         | -                                                     |  |
| Grade 7 Boys & Girls<br>Grade 8 Boys & Girls<br>Middle School Awards<br>High School - Junior Boys & Girls<br>High School - Senior Boys & Girls                                                                                         | 1100m<br>2200m<br>3200m | 1 x 1.1 km loop<br>2 x 1.1 km loop<br>2 x 1.6 km loop |  |

The park entrance is across from the Bowlarama, 248 Lancaster Ave.

Race Courses

1 km Loop

1.6 km Loop