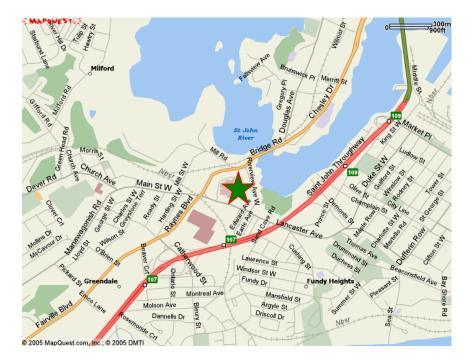

The park entrance is across from the Bowlarama, 248 Lancaster Ave.

Race Courses

1 km Loop

1.6 km Loop