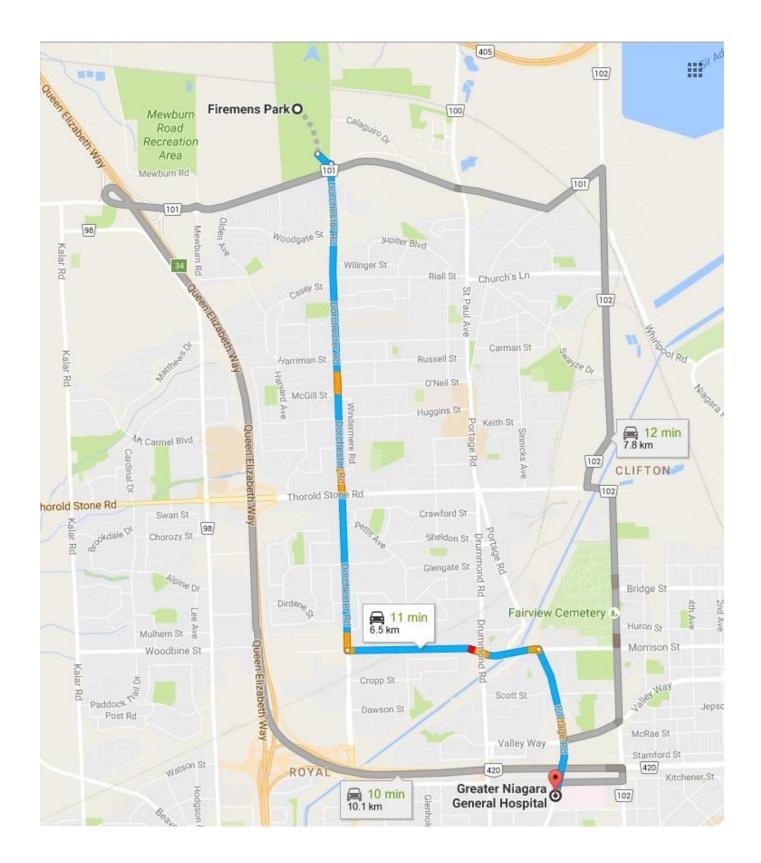

| Photos:                                                            | Photos captured by the Athletics Ontario team will be posted on the<br>Athletics Ontario social media sites (Facebook and Twitter) during and<br>following the meet. All athletes are given the opportunity to sign a<br>waiver/release form regarding photography.<br>Facebook page: <u>https://www.facebook.com/Athletics-Ontario-</u> |        |
|--------------------------------------------------------------------|------------------------------------------------------------------------------------------------------------------------------------------------------------------------------------------------------------------------------------------------------------------------------------------------------------------------------------------|--------|
|                                                                    | <u>135196239850966/?fref=ts</u>                                                                                                                                                                                                                                                                                                          |        |
| First Aid:                                                         | First responders will be available at the championship and stationed by the start/finish line area.                                                                                                                                                                                                                                      |        |
| Directions from Fireman's Park to Greater Niagara General Hospital |                                                                                                                                                                                                                                                                                                                                          |        |
| From:<br>2275 Dorchester Rd.<br>Niagara Falls, ON<br>L2E 6S4       |                                                                                                                                                                                                                                                                                                                                          |        |
| 1. Head southeast towards Dorch                                    | ester Rd                                                                                                                                                                                                                                                                                                                                 | 0.13km |
| 2. Turn right onto Dorchester Rd                                   |                                                                                                                                                                                                                                                                                                                                          | 3.70km |
| 3. Turn left onto Morrison St                                      |                                                                                                                                                                                                                                                                                                                                          | 1.50km |
| 4. Turn right onto Portage Rd (sigr                                | ns for Portage Road)                                                                                                                                                                                                                                                                                                                     | 1.20km |

Greater Niagara General Hospital 5546 Portage Rd Niagara Falls, ON L2E 6X2