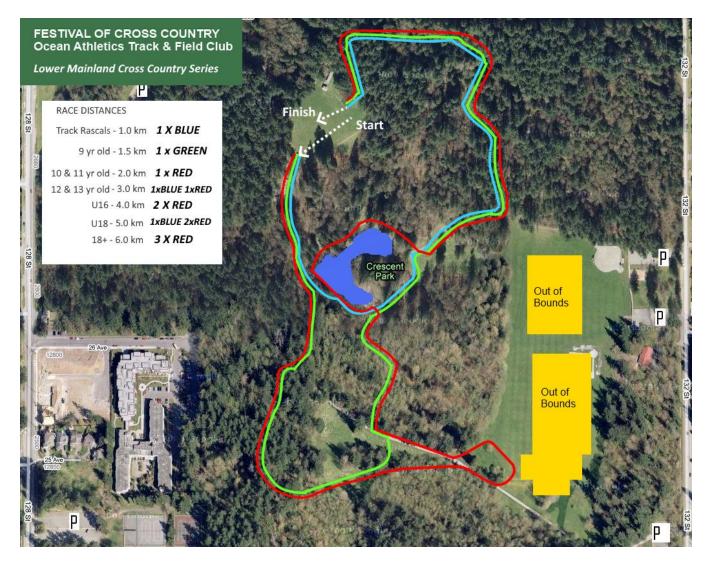

## NEW 20<sup>th</sup> Anniversary Course:

- Grass and forest trails over undulating terrain
- Short spikes can be used, but running shoes are also adequate
- Toilets are available but no change rooms
- Course will be open from 8am onward but runners and coaches need to be aware that once the event starts at 9am, the athletes racing have priority on the course. Please take care to not interfere with the ability of athletes to run their course.
- Crescent Park is located at 2585 132<sup>nd</sup> street in South Surrey. However, the <u>closest</u> entrance for this event is near 128 St. and Crescent Road (<u>Google MAP</u>).

# COURSE MAP: