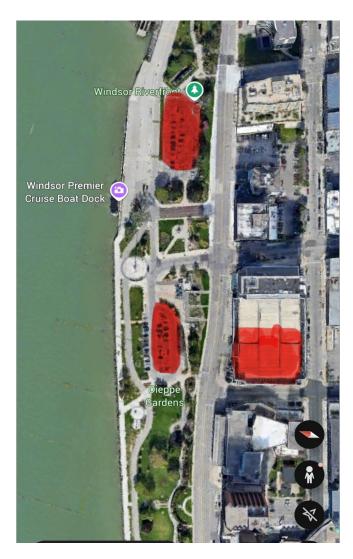

# **Parking**

Pay parking is available all along the waterfront where the warmup and competition area is located. There are also parking garage options. It is encouraged to drop off poles first.

# **Prize Money**

Prize money will be made available for the top performers in the Elite fields.

**Left:** Sitemap of the pay parking options in red. Includes sites on the water and a parking garage.

**Bottom Left:** Sitemap of a warmup area at Dieppe Park along the waterfront.