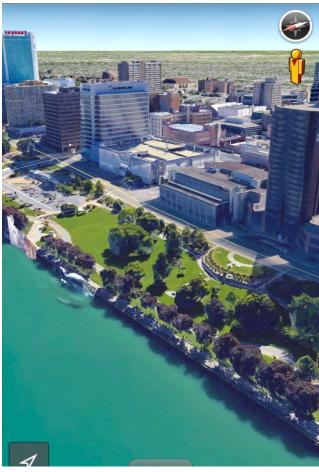

### Warmup Area

The warmup area is located at Dieppe Park and along the riverfront. There will be a suitable amount of parkland available for warmup jogs, runs, sprints, stretching and drills.

# **Prize Money**

Prize money will be made available for the top performers in the Elite fields.

**Left:** Sitemap of the pay parking options in red. Includes sites on the water and a parking garage.

**Bottom Left:** Sitemap of a warmup area at Dieppe Park along the waterfront.