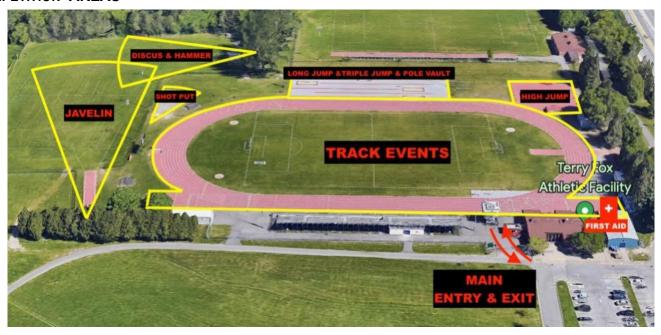

0m Final  |
| 6:30 PM | Gr. 9 & 10 Boys 100m Final   |
| 6:40 PM | Gr. 9 & 10 Girls 100m Final  |
| 6:50 PM | Gr 11 & 12 Boys 100m Final   |
| 7:00 PM | Gr 11 & 12 Girls 100m Final  |
|         |                              |

#### **FIELD EVENTS**

| 11:00 AM | Gr. 9 & 10 Boys Long Jump   |
|----------|-----------------------------|
|          | Gr. 9 Girls Shot Put        |
| 12:00 PM | Gr. 10 & 11 Girls Shot Put  |
| 1:00 PM  | Gr. 11 & 12 Girls Long Jump |
| 1:30 PM  | Gr. 9 Boys Shot Put         |
| 2:30 PM  | Gr. 12 Boys Shot Put        |
| 3:00 PM  | Gr. 9 & 10 Girls Long Jump  |
| 4:00 PM  | Gr. 10 & 11 Boys Shot Put   |
| 5:00 PM  | Gr. 11 & 12 Boys Long Jump  |
| 5:30 PM  | Gr. 12 Girls Shot Put       |

### **FACILITY LAYOUT:**

## **STADIUM AREAS**



# **COMPETITION AREAS**



#### **EMERGENCY ACTION PLAN:**

There will be a First Aid Team located on site for the duration of the weekend. The First-Aid station will be located just east of the grandstands. This team is not responsible for RMT or PT but a first response in case of injury or need to call EMS.

A defibrillator is in the main building of the Terry Fox Athletic Facility.

If EMS is required at the Terry Fox Athletic Facility, the address is 2960 Riverside Dr. Ottawa Ontario K1V 8N4 (Inside Mooneys Bay Park). The best point of access is from the intersection of Riverside Dr. and Ridgewood Avenue, they should take an immediate right once inside Mooneys Bay Park. An alternative point of entry would be arriving from Hogs Back Rd, turning into the Mooneys Bay Boat launch entrance, and pulling up to the We