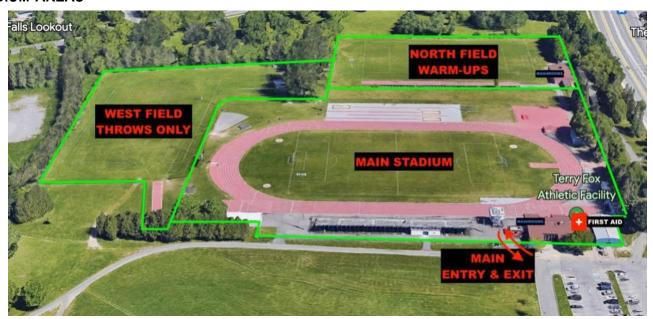

### **FACILITY LAYOUT:**

## **STADIUM AREAS**

#### **EMERGENCY ACTION PLAN:**

There will be a First Aid Team located on site for the duration of the weekend. The First-Aid station will be located just east of the grandstands. This team is not responsible for RMT or PT but a first response in case of injury or need to call EMS.

A defibrillator is in the main building of the Terry Fox Athletic Facility.

If EMS is required at the Terry Fox Athletic Facility, the address is 2960 Riverside Dr. Ottawa Ontario K1V 8N4 (Inside Mooneys Bay Park). The best point of access is from the intersection of Riverside Dr. and Ridgewood Avenue, they should take an immediate right once inside Mooneys Bay Park. An alternative point of entry would be arriving from Hogs Back Rd, turning into the Mooneys Bay Boat launch entrance, and pulling up to the West Field.