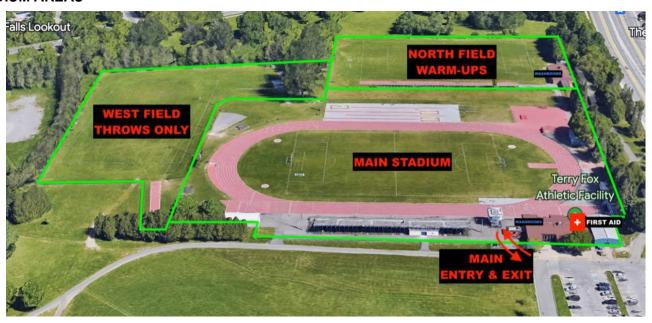

EN MEN 100MHurdles

OPEN MEN 110MHurdles

OPEN MEN & Women 1500M
OPEN MEN & WOMEN 400M
OPEN MEN & WOMEN 100M
OPEN MEN & WOMEN 800M

OPEN MEN & WOMEN 400M Hurdles

OPEN MEN & WOMEN 800M RW

#### FIELD EVENTS:

3:00PM COMBINED OPEN POLE VAULT

COMBINED OPEN LONG JUMP
COMBINED OPEN HAMMER

# **FINALS (D LEVEL)**

#### TRACK EVENTS

6:00PM WOMEN 400M Hurdles 6:10PM MEN 400M Hurdles

6:20PM MEN 800M

6:30PM WOMEN 800M

6:40PM MEN 200M

6:50PM WOMEN 200M

7:00PM WOMEN 100M Hurdles

7:10PM MEN 110M Hurdles

7:20PM MEN 1500M

7:30PM WOMEN 1500M

7:40PM MEN 400M

7:50PM WOMEN 400M

8:00PM MEN 100M

8:05PM WOMEN 100M

8:10PM COMBINED 5000M

8:40PM MIXED 4X200M

#### FIELD EVENTS

5:45PM MEN LONG JUMP

WOMEN SHOT PUT

7:15PM WOMEN LONG JUMP

MEN SHOT PUT

# **FACILITY LAYOUT:**

# **STADIUM AREAS**



# **COMPETITION AREAS**



#### **EMERGENCY ACTION PLAN:**

There will be a First Aid Team located on site for the duration of the weekend. The First-Aid station will be located just east of the grandstands. This team is not responsible for RMT or PT but a first response in case of injury or need to call EMS.

A defibrillator is in the main building of the Terry Fox Athletic Facility.

If EMS is required at the Terry Fox Athletic Facility, the address is 2960 Riverside Dr. Ottawa Ontario K1V 8N4 (Inside Mooneys Bay Park). The best point of access is from the intersection of Riverside Dr. and Ridgewood Avenue, they should take an immediate right once inside Mooneys Bay Park. An alternative point of entry would be arriving from Hogs Back Rd, turning into the Mooneys Bay Boat launch entranc