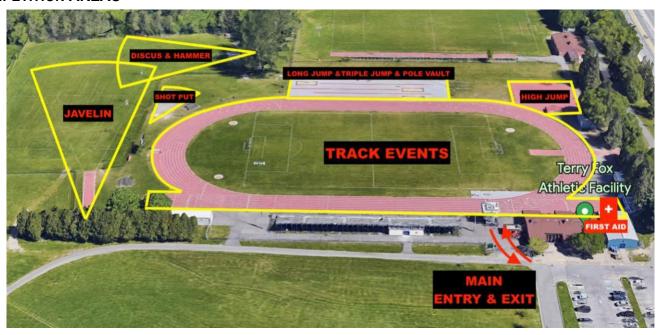

N 110MHurdles

OPEN MEN & Women 1500M
OPEN MEN & WOMEN 400M
OPEN MEN & WOMEN 100M
OPEN MEN & WOMEN 800M

OPEN MEN & WOMEN 400M Hurdles

OPEN MEN & WOMEN 800M RW

#### FIELD EVENTS:

3:00PM COMBINED OPEN POLE VAULT

COMBINED OPEN LONG JUMP
COMBINED OPEN HAMMER

# **FINALS (D LEVEL)**

#### TRACK EVENTS

6:00PM WOMEN 400M Hurdles 6:10PM MEN 400M Hurdles

6:20PM MEN 800M

6:30PM WOMEN 800M

6:40PM MEN 200M

6:50PM WOMEN 200M

7:00PM WOMEN 100M Hurdles

7:10PM MEN 110M Hurdles

7:20PM MEN 1500M

7:30PM WOMEN 1500M

7:40PM MEN 400M

7:50PM WOMEN 400M

8:00PM MEN 100M

8:05PM WOMEN 100M

8:10PM COMBINED 5000M

8:40PM MIXED 4X200M

#### FIELD EVENTS

5:45PM MEN LONG JUMP

WOMEN SHOT PUT

7:15PM WOMEN LONG JUMP

MEN SHOT PUT

# **FACILITY LAYOUT:**

# **STADIUM AREAS**



# **COMPETITION AREAS**



#### **EMERGENCY ACTION PLAN:**

There will be a First Aid Team located on site for the duration of the weekend. The First-Aid station will be located just east of the grandstands. This team is not responsible for RMT or PT but a first response in case of injury or need to call EMS.

A defibrillator is in the main building of the Terry Fox Athletic Facility.

If EMS is required at the Terry Fox Athletic Facility, the address is 2960 Riverside Dr. Ottawa Ontario K1V 8N4 (Inside Mooneys Bay Park). The best point of access is from the intersection of Riverside Dr. and Ridgewood Avenue, they should take an immediate right once inside Mooneys Bay Park. An alternative point of entry would be arriving from Hogs Back Rd, turning into the Mooneys Bay Boat launch entrance, and pulling up to the We