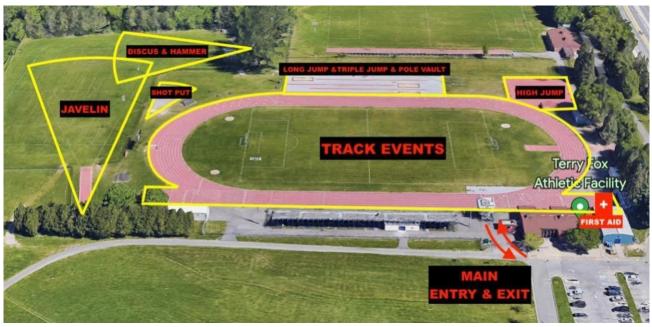

t Put<br>Gr. 10 & 11 Girls Shot Put<br>Gr. 11 & 12 Girls Long Jump<br>Gr. 9 Boys Shot Put                                                       |
| FIELD EVENT<br>11:00 AM<br>12:00 PM<br>1:00 PM<br>1:30 PM<br>2:30 PM            | S<br>Gr. 9 & 10 Boys Long Jump<br>Gr. 9 Girls Shot Put<br>Gr. 10 & 11 Girls Shot Put<br>Gr. 11 & 12 Girls Long Jump<br>Gr. 9 Boys Shot Put<br>Gr. 12 Boys Shot Put                               |
| FIELD EVENT<br>11:00 AM<br>12:00 PM<br>1:00 PM<br>1:30 PM<br>2:30 PM<br>3:00 PM | S<br>Gr. 9 & 10 Boys Long Jump<br>Gr. 9 Girls Shot Put<br>Gr. 10 & 11 Girls Shot Put<br>Gr. 11 & 12 Girls Long Jump<br>Gr. 9 Boys Shot Put<br>Gr. 12 Boys Shot Put<br>Gr. 9 & 10 Girls Long Jump |

5:30 PM Gr. 12 Girls Shot Put

### FACILITY LAYOUT:

# STADIUM AREAS



### COMPETITION AREAS



#### **EMERGENCY ACTION PLAN:**

There will be a First Aid Team located on site for the duration of the weekend. The First-Aid station will be located just east of the grandstands. This team is not responsible for RMT or PT but a first response in case of injury or need to call EMS.

A defibrillator is in the main building of the Terry Fox Athletic Facility.

If EMS is required at the Terry Fox Athletic Facility, the address is 2960 Riverside Dr. Ottawa Ontario K1V 8N4 (Inside Mooneys Bay Park). The best point of access is from the intersection of Riverside Dr. and Ridgewood Avenue, they should take an immediate right once inside Mooneys Bay Park. An alternative point of entry would be arriving from Hogs Back Rd, turning into the Mooneys Bay Boat launch entrance, and pulling up to the We