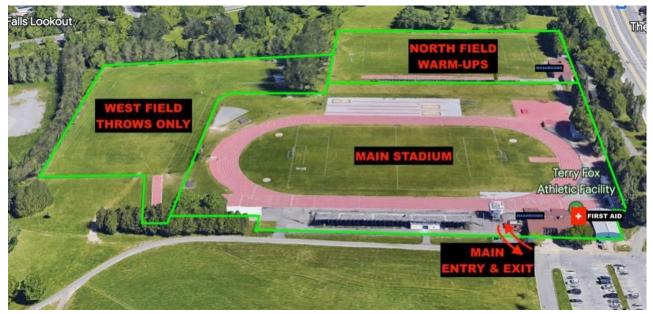

### FACILITY LAYOUT:

# STADIUM AREAS

#### **EMERGENCY ACTION PLAN:**

There will be a First Aid Team located on site for the duration of the weekend. The First-Aid station will be located just east of the grandstands. This team is not responsible for RMT or PT but a first response in case of injury or need to call EMS.