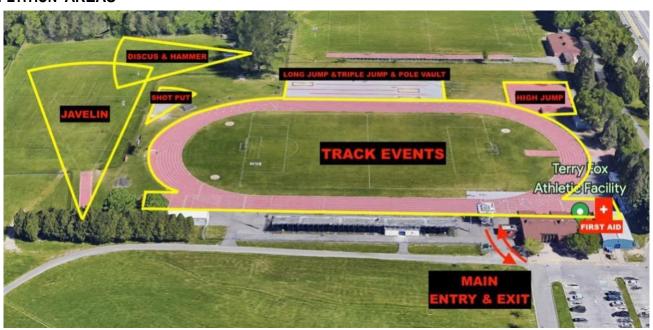

00m Final  |
| 6:30 PM | Gr. 9 & 10 Boys 100m Final   |
| 6:40 PM | Gr. 9 & 10 Girls 100m Final  |
| 6:50 PM | Gr 11 & 12 Boys 100m Final   |
| 7:00 PM | Gr 11 & 12 Girls 100m Final  |
|         |                              |

#### **FIELD EVENTS**

| 11:00 AM | Gr. 9 & 10 Boys Long Jump   |
|----------|-----------------------------|
|          | Gr. 9 Girls Shot Put        |
| 12:00 PM | Gr. 10 & 11 Girls Shot Put  |
| 1:00 PM  | Gr. 11 & 12 Girls Long Jump |
| 1:30 PM  | Gr. 9 Boys Shot Put         |
| 2:30 PM  | Gr. 12 Boys Shot Put        |
| 3:00 PM  | Gr. 9 & 10 Girls Long Jump  |
| 4:00 PM  | Gr. 10 & 11 Boys Shot Put   |
| 5:00 PM  | Gr. 11 & 12 Boys Long Jump  |
| 5:30 PM  | Gr. 12 Girls Shot Put       |

### **FACILITY LAYOUT:**

# **STADIUM AREAS**



# **COMPETITION AREAS**



#### **EMERGENCY ACTION PLAN:**

There will be a First Aid Team located on site for the duration of the weekend. The First-Aid station will be located just east of the grandstands. This team is not responsible for RMT or PT but a first response in case of injury or need to call EMS.

A defibrillator is in the main building of the Terry Fox Athletic Facility.

If EMS is required at the Terry Fox Athletic Facility, the address is 2960 Riverside Dr. Ottawa Ontario K1V 8N4 (Inside Mooneys Bay Park). The best point of access is from the intersection of Riverside Dr. and Ridgewood Avenue, they should take an immediate right once inside Mooneys Bay Park. An alternative point of entry would be arriving from Hogs Back Rd, turning into the Mooneys Bay Boat launch entrance, and pulling up to the We