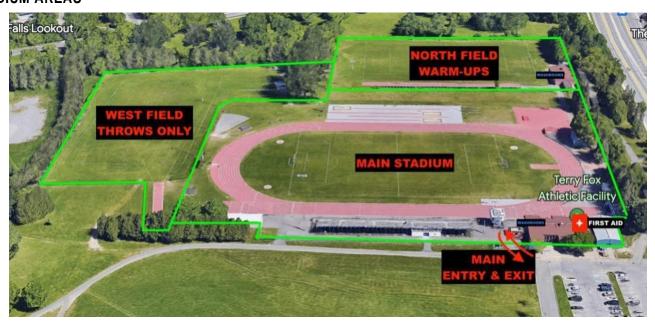

:20 PM | Gr 11 & 12 Girls 400m Final  |
| 6:30 PM | Gr. 9 & 10 Boys 100m Final   |
| 6:40 PM | Gr. 9 & 10 Girls 100m Final  |
| 6:50 PM | Gr 11 & 12 Boys 100m Final   |
| 7:00 PM | Gr 11 & 12 Girls 100m Final  |
|         |                              |

#### **FIELD EVENTS**

| 11:00 AM | Gr. 9 & 10 Boys Long Jump   |
|----------|-----------------------------|
|          | Gr. 9 Girls Shot Put        |
| 12:00 PM | Gr. 10 & 11 Girls Shot Put  |
| 1:00 PM  | Gr. 11 & 12 Girls Long Jump |
| 1:30 PM  | Gr. 9 Boys Shot Put         |
| 2:30 PM  | Gr. 12 Boys Shot Put        |
| 3:00 PM  | Gr. 9 & 10 Girls Long Jump  |
| 4:00 PM  | Gr. 10 & 11 Boys Shot Put   |
| 5:00 PM  | Gr. 11 & 12 Boys Long Jump  |
| 5:30 PM  | Gr. 12 Girls Shot Put       |

### **FACILITY LAYOUT:**

# **STADIUM AREAS**



# **COMPETITION AREAS**



#### **EMERGENCY ACTION PLAN:**

There will be a First Aid Team located on site for the duration of the weekend. The First-Aid station will be located just east of the grandstands. This team is not responsible for RMT or PT but a first response in case of injury or need to call EMS.

A defibrillator is in the main building of the Terry Fox Athletic Facility.

If EMS is required at the Terry Fox Athletic Facility, the address is 2960 Riverside Dr. Ottawa Ontario K1V 8N4 (Inside Mooneys Bay Park). The best point of access is from the intersection of Riverside Dr. and Ridgewood Avenue, they should take an immediate right once inside Mooneys Bay Park. An alternative point of entry would be arriving from Hogs Back Rd, turning into the Mooneys Bay Boat launch entranc