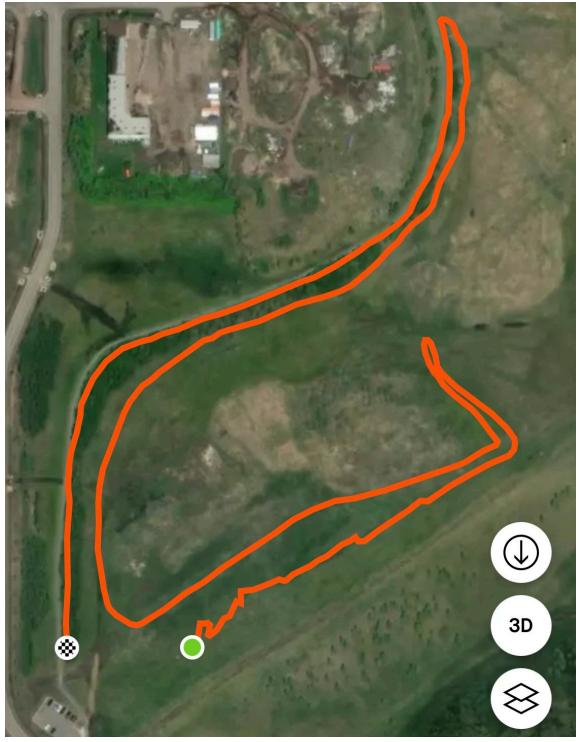

Teams                         |
| must consist of 4 members, top 4 times to count. Clubs/Schools may have multiple                             |
| teams.                                                                                                       |

COST

\$15 / competitor

Processing Fee will be applied to each competitor registration

#### ENTRIES/DEADLINE

Sunday, October 6th @ Midnight

All entries to be completed via Trackie: <u>https://www.trackie.com/event/bole-</u>

<u>classic/1016765/</u>

All athletes will be provided a race sticker with all applicable information. Race packages will be available for pick-up at the registration table.

### Location

William F. Lede Park West of the K9 Dog Park Parking lot is just north of Leduc Rec Centre



# 1 Km Loop



## 2 Km Loop