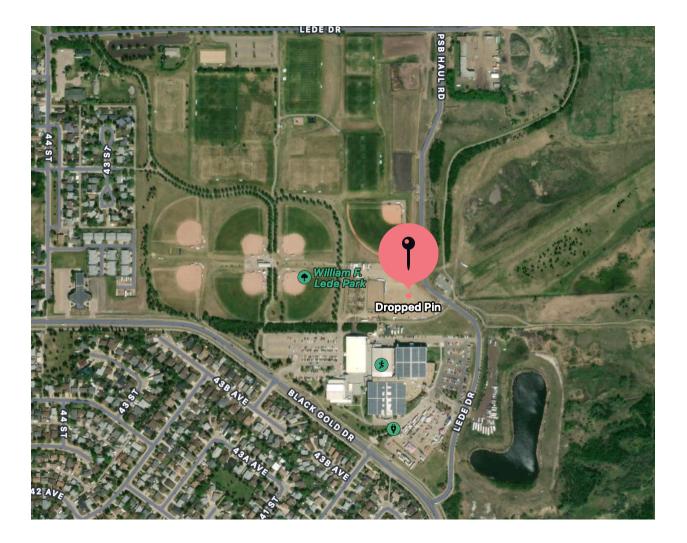

## William F. Lede Park Leduc, Ab West of the K9 Dog Park Overflow parking lot is just North of Leduc Rec Centre Please see Attached Map

| C                         | OURSE WALKTHRO     | UGH – 4:00pm |        |
|---------------------------|--------------------|--------------|--------|
| U10 – WOMEN               | 2016 or LATER      | 1000m        | 4:30pm |
| U10 – MEN                 | 2016 or LATER      | 1000m        | 4:38pm |
| U12 – WOMEN               | 2014-2013          | 1000m        | 4:46pm |
| U12 – MEN                 | 2014-2013          | 1000m        | 4:54pm |
| U14 – WOMEN               | 2012-2011          | 2000M        | 5:05pm |
| U14 – MEN                 | 2012-2011          | 2000M        | 5:15pm |
| U16 – WOMEN               | 2010-2009          | 3000M        | 5:25pm |
| U16 – MEN                 | 2010-2009          | 4000M        | 5:35pm |
| U18/OPEN/MASTERS<br>WOMEN | 2008 or<br>EARLIER | 5000M        | 5:45pm |
| U18/OPEN/MASTERS<br>MEN   | 2008 or<br>EARLIER | 6000M        | 5:55pm |

### Location

William F. Lede Park West of the K9 Dog Park Parking lot is just north of Leduc Rec Centre