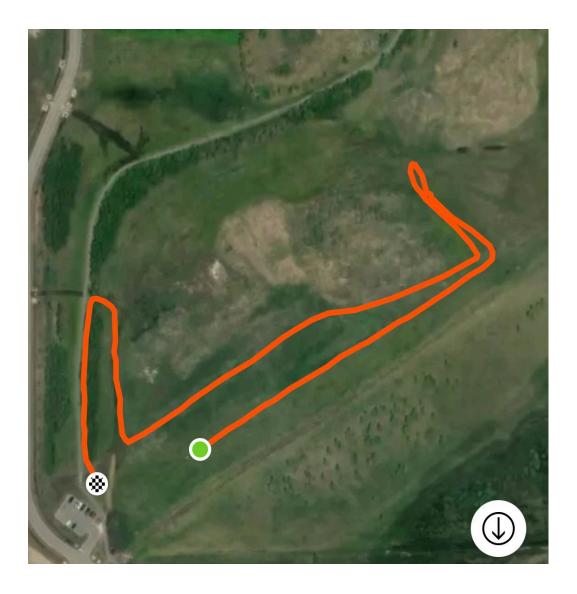

each category. Teams                         |
| must consist of 4 members, top 4 times to count. Clubs/Schools may have multiple                             |
| teams.                                                                                                       |

COST

\$15 / competitor

Processing Fee will be applied to each competitor registration

#### ENTRIES/DEADLINE

Sunday, October 6th @ Midnight

All entries to be completed via Trackie: <u>https://www.trackie.com/event/bole-</u>

<u>classic/1016765/</u>

All athletes will be provided a race sticker with all applicable information. Race packages will be available for pick-up at the registration table.

### Location

William F. Lede Park West of the K9 Dog Park Parking lot is just north of Leduc Rec Centre



# 1 Km Loop



## 2 Km Loop