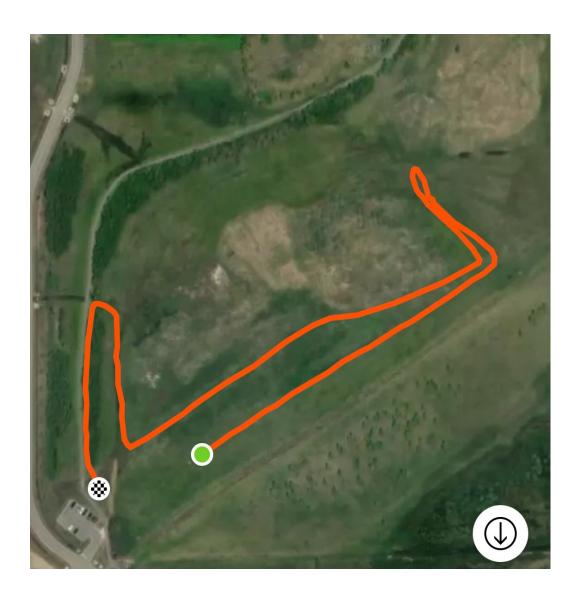

nt ribbons for all age groups up to bantam. Team awards for the first 3 teams will be presented for each category. Teams must consist of 4 members, top 4 times to count. Clubs/Schools may have multiple teams.

#### **COST**

\$15 / competitor

Processing Fee will be applied to each competitor registration

#### **ENTRIES/DEADLINE**

Sunday, October 6th @ Midnight

All entries to be completed via Trackie: <a href="https://www.trackie.com/event/bole-classic/1016765/">https://www.trackie.com/event/bole-classic/1016765/</a>

All athletes will be provided a race sticker with all applicable information. Race packages will be available for pick-up at the registration table.

#### Location

William F. Lede Park West of the K9 Dog Park Parking lot is just north of Leduc Rec Centre



## 1 Km Loop



### 2 Km Loop