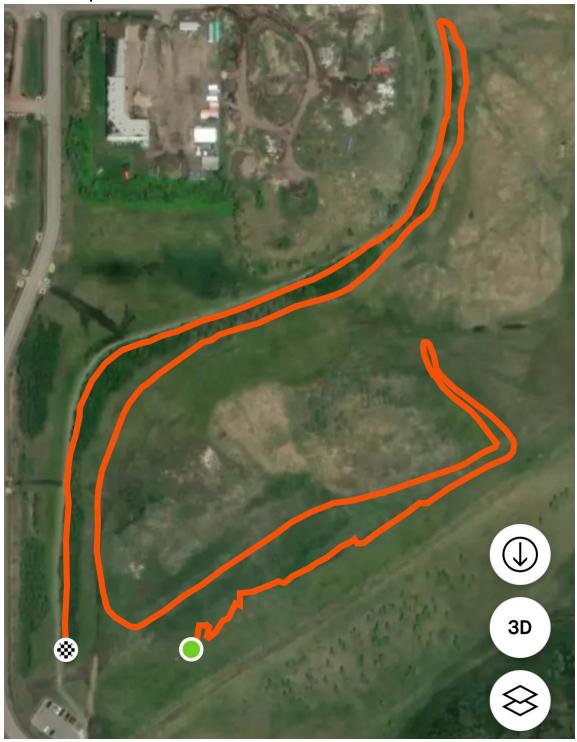

l age groups up to bantam. Team awards for the first 3 teams will be presented for each category. Teams must consist of 4 members, top 4 times to count. Clubs/Schools may have multiple teams.

#### **COST**

\$15 / competitor

Processing Fee will be applied to each competitor registration

#### **ENTRIES/DEADLINE**

Sunday, October 6th @ Midnight

All entries to be completed via Trackie: <a href="https://www.trackie.com/event/bole-classic/1016765/">https://www.trackie.com/event/bole-classic/1016765/</a>

All athletes will be provided a race sticker with all applicable information. Race packages will be available for pick-up at the registration table.

#### Location

William F. Lede Park West of the K9 Dog Park Parking lot is just north of Leduc Rec Centre



## 1 Km Loop



### 2 Km Loop