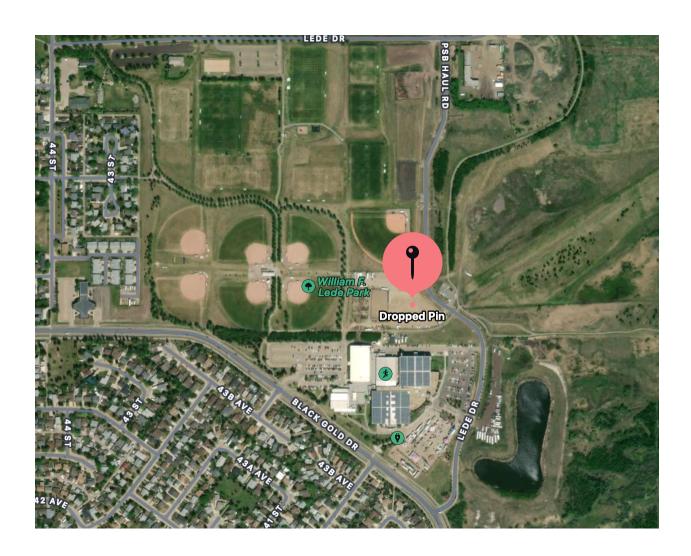

# William F. Lede Park Leduc, Ab West of the K9 Dog Park Overflow parking lot is just North of Leduc Rec Centre Please see Attached Map

| COURSE WALKTHROUGH – 4:00pm |                    |       |        |
|-----------------------------|--------------------|-------|--------|
| U10 – WOMEN                 | 2014 or LATER      | 1000m | 4:30pm |
| U10 – MEN                   | 2014 or LATER      | 1000m | 4:38pm |
| U12 – WOMEN                 | 2013-2012          | 1000m | 4:46pm |
| U12 – MEN                   | 2013-2012          | 1000m | 4:54pm |
| U14 – WOMEN                 | 2011-2010          | 2000M | 5:05pm |
| U14 – MEN                   | 2011-2010          | 2000M | 5:15pm |
| U16 – WOMEN                 | 2009-2008          | 3000M | 5:25pm |
| U16 – MEN                   | 2009-2008          | 4000M | 5:35pm |
| U18/OPEN/MASTERS<br>WOMEN   | 2007 or<br>EARLIER | 5000M | 5:45pm |
| U18/OPEN/MASTERS<br>MEN     | 2007 or<br>EARLIER | 6000M | 5:55pm |

#### Location

William F. Lede Park West of the K9 Dog Park Parking lot is just north of Leduc Rec Centre