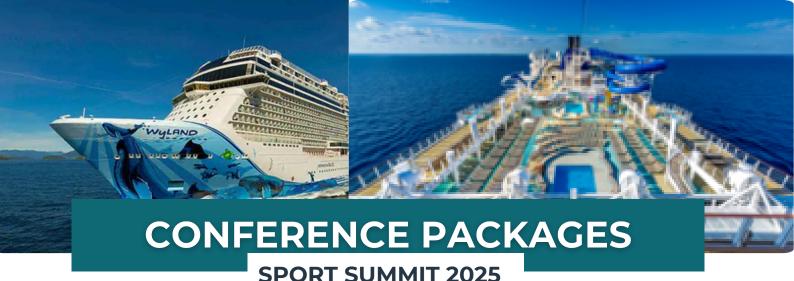

#### **5-DAY CRUISE ON NORWEGIAN BLISS**

Mexican Riviera: Cabo & Ensenada from Los Angeles, California

Enjoy five days of fun in the sun as you cruise the Mexican Riviera aboard the Norwegian Bliss. Marvel at El Arco, the dramatic rock formation that is Cabo San Lucas's signature landmark and a popular gathering spot for sea lions. Take a tour of Baja California's oldest winery in Ensenada and stop at the market to pick up some local crafts. Then it's back to Los Angeles, where mammoths roam the La Brea Tar Pits and celebrities stroll Rodeo Drive.

**NORWEGIAN BLISS** 