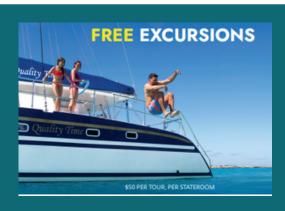

### **Free Shore Excursion**

Explore more of every destination. Guests can explore each port of call during their cruise with a \$50 Shore Excursion credit.