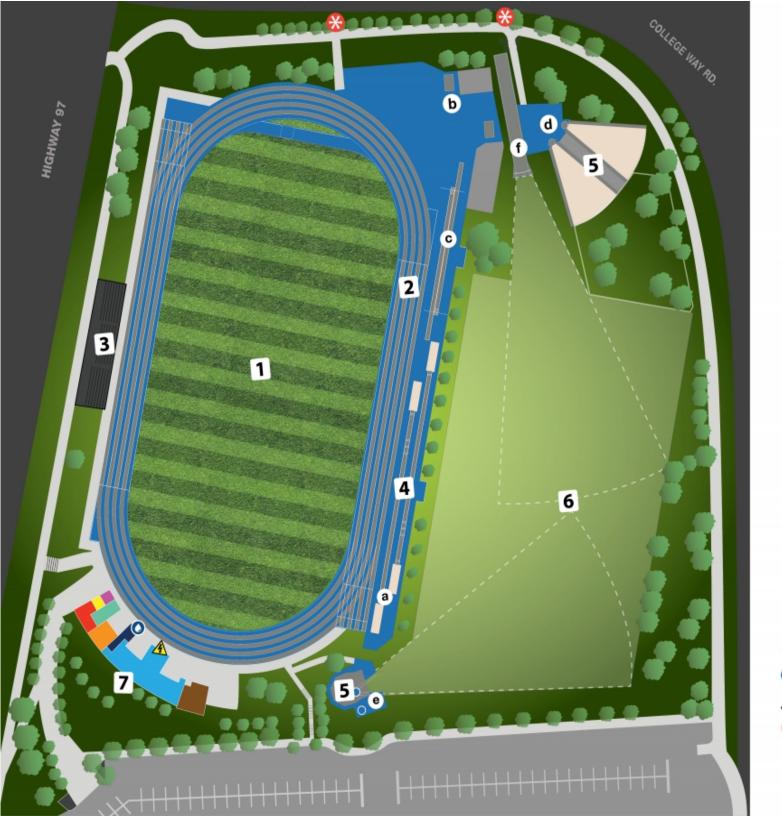

Please be there at least 1 hour before your event.

- 1 SYNTHETIC TURF FIELD
- SYNTHETIC RUNNING TRACK
- 3 GRANDSTANDS
- 4 JUMPS AREA
  - (a) LONG JUMP & TRIPLE JUMP
  - (b) HIGH JUMP
  - (c) POLE VAULT
- 5 THROWS AREA
  - (d) SHOT PUT
  - (e) HAMMER & DISCUS
  - (f) JAVELIN
- 6 NATURAL TURF FIELD
- 7 BUILDING
  - CONCESSION
  - MEN'S WASHROOMS
  - WOMEN'S WASHROOMS
  - CLASSROOM
  - CHANGEROOMS (1-4)
  - MALE & FEMALE OFFICIALS ROOMS
  - MECHANICAL ROOM
  - STORAGE ROOM
- MULTI-USE PAVED PATHWAY
- BOTTLE FILLING STATION
- ▲ ELECTRICAL CLOSET
- GATE