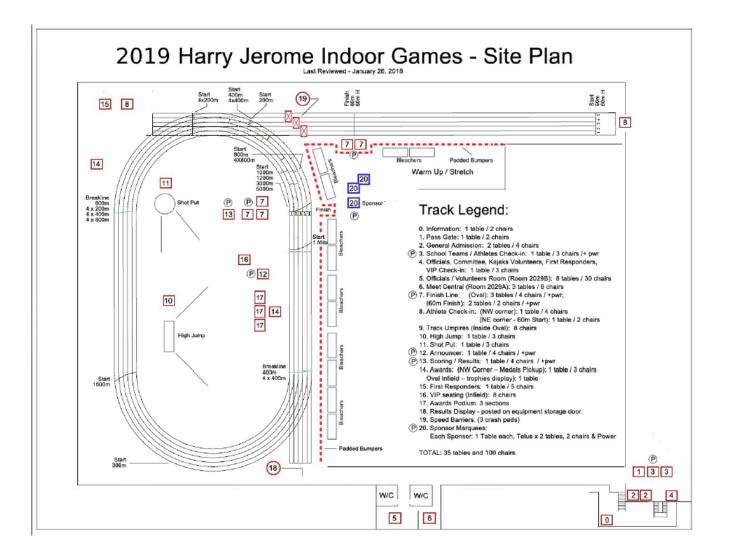

OME INDOOR GAMES**

## **SCHEDULES**

Available at <u>www.harryjerome.com/events</u>

### START LINES and STAGGERS

- 60m\*, 60mH\* and 300m run in lanes all the way (300 has 3-curve staggered start)
- 600m 2-curve staggered start in lanes; break in after second curve
- 1000m start on single or double curved line; break in when clear; 8 runners max
- 1200m/1500m start on single or double curved line; break in when clear; 9 runners max
- 4 x 200m 3-curve staggered start in lanes; break in after third curve (20m exchange zone)
- 1500m RW start on single or double curved line; break in when clear; 24 walkers max
- 800m RW start on single or double curved line; break in when clear; 24 walkers max

\*run on straightaway

will be available at <u>www.harryjerome.com/events</u>

### FACILITY MAP