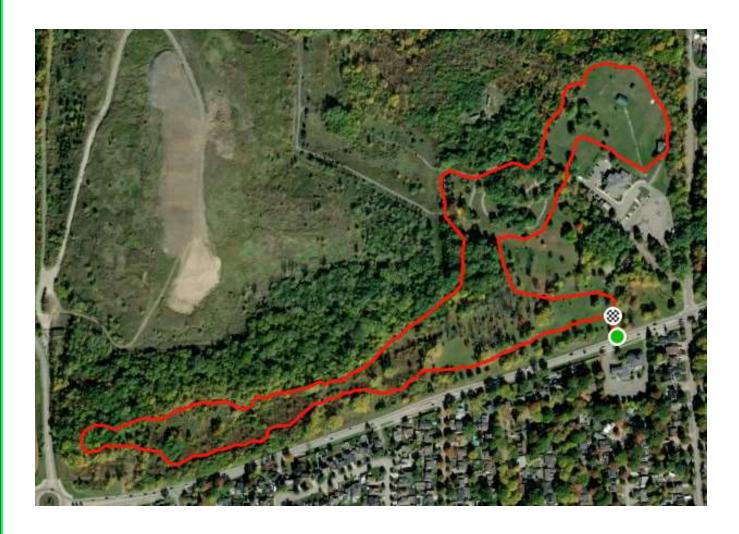

#### MTA Intermediate & AO U16 – 4K Race

#### Consists of a 1k loop (shown in yellow) and a 3k loop (into the woods)