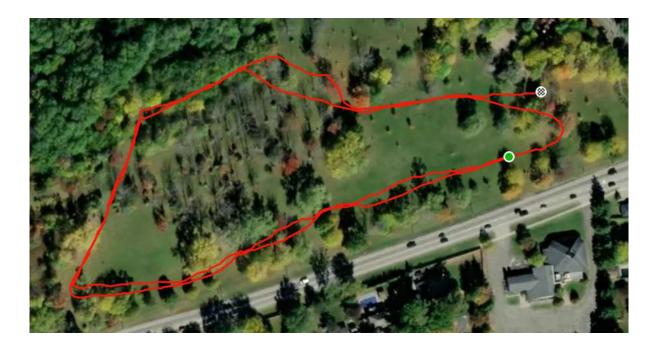

#### MTA Intermediate & AO U16 – 4K Race

#### Consists of a 1k loop (shown in yellow) and a 3k loop (into the woods)