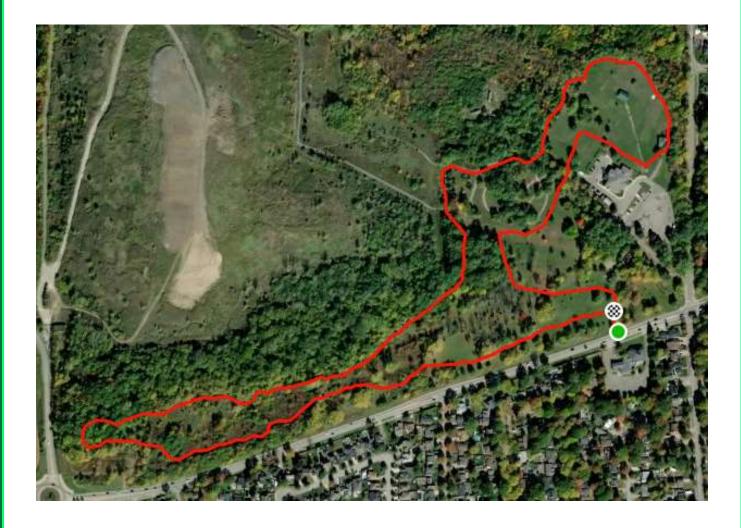

otes:

- The start and finish lines are the same for all races
- All courses will be clearly marked out with flags and/or caution tape to create chutes or block off certain areas
  - In some cases the tree line will act as a natural barrier as well
- In cases where there are ONLY flags on one side, the flags will be on the runners' left so
  - STAY TO THE RIGHT OF FLAGS
  - Marshalls will be placed at critical areas

#### Peewee Boys and Girls – 800 m Race







### Mite – 1K Race







#### Tyke – 1.5K Race

Consists of 2x ~750 m loops







## Atom & AO U14 – 2K Race







### Senior – 3K Race







#### MTA Intermediate & AO U16 – 4K Race

#### Consists of a 1k loop (shown in yellow) and a 3k loop (into the woods)







## AO U18 – 6K Race

Consists of 2x the 3K loop shown below



Note the 5K Race consists of a 3K loop (first) followed by a 2K loop (second)