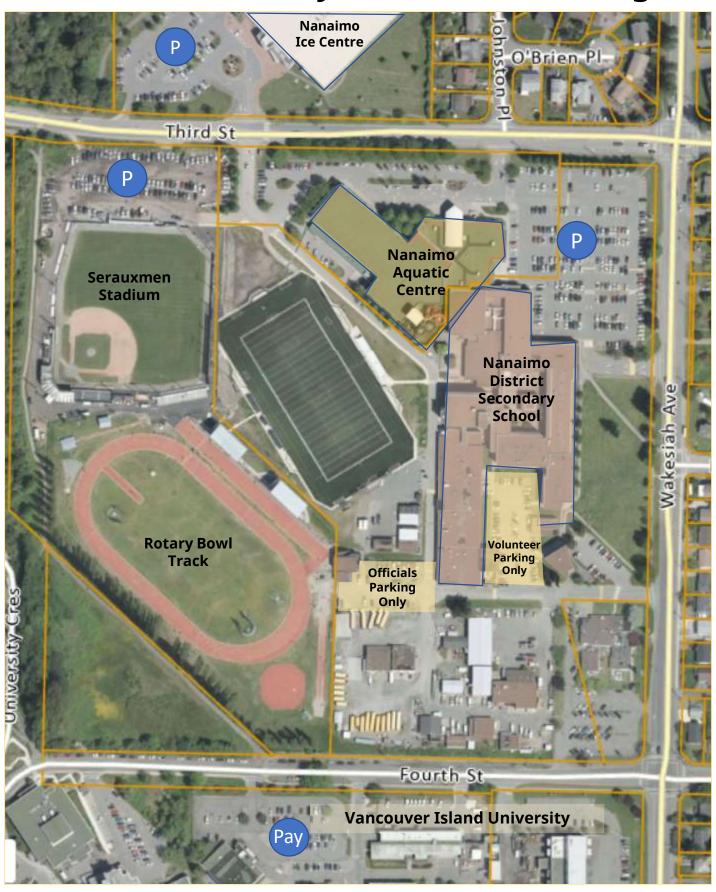

### PARKING (see map below):

Parking in close proximity to the venue (Serauxman Stadium, Nanaimo Aquatic Centre and Nanaimo Ice Centre) is limited so please carpool if possible. Parking off Wakesiah Drive is reserved for officials and volunteers. Pay parking is available at VIU. DO NOT leave valuables in your vehicles.

## **Nanaimo Rotary Bowl Track Parking**

<u>Note</u>: Vancouver Island University has numerous **paid** parking lots that are accessed from Fourth or Fifth Street