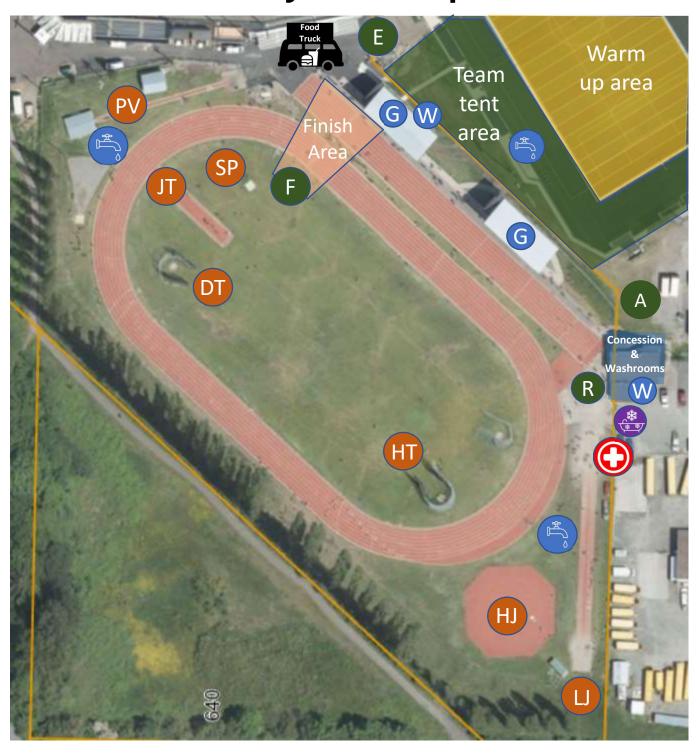

## **Rotary Bowl Map**

- R Registration
- **E** Entrance
- First Aid Tent
- Finish Line
- Athlete check-in

- DT Discus
- Hammer Throw
- High Jump
- PV Pole Vault
- Javelin

- SP Shot Put
- Long & Triple Jump
- **G** Grandstand
- Washroom
- Water station

#### **CANOPY TENTS:**

There are limited spots for tents around the edges of the oval and between the grandstands. DO NOT STAKE tents on the adjacent turf field. Remove all your belongings at the end of each competition day. DO NOT leave your canopy tents up overnight.

#### WATER:

There is a water bottle filling station at the adjacent turf field behind the grandstand. Water stations will be set up around the track (see map). Bottled water will be available for sale at the concession but we encourage everyone to bring their own water, ice and refillable containers.

#### FOOD

A concession with snacks and beverages will be available. Food trucks will also be on site Saturday and Sunday 11:00am – 3:00pm.

#### **RACE PACKAGES**

Bib numbers will be available for pick up by a designated coach or club representative at the Registration + Awards table located by the Concession. Each bib comes with a \$10 coupon courtesy of our friends at Frontrunners Nanaimo! https://nanaimo.frontrunners.ca/

#### LINK TO RESULTS + QR CODE

https://tinyurl.com/45ew7d8x

PLEASE help our volunteers keep the Rotary Bowl clean. Use garbage receptacles and ensure your area is clear of litter before leaving for the day. Dogs are not permitted in any of the sport venues.