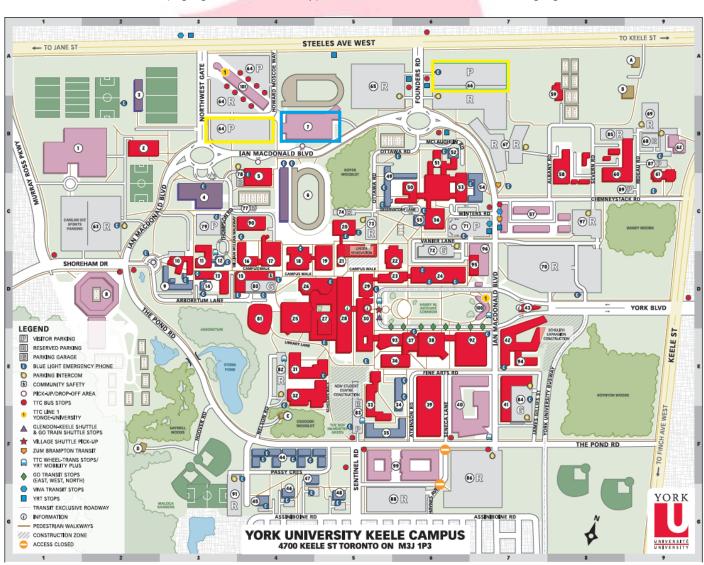

(Northwest Gate). Use parking lot west of Track Centre.

Parking: Pay and display parking is available at lot #64 directly of Northwest Gate and #66 directly off Founders

Rd (Highlighted Yellow on Map). The Toronto Track & Field Centre is highlighted in blue.