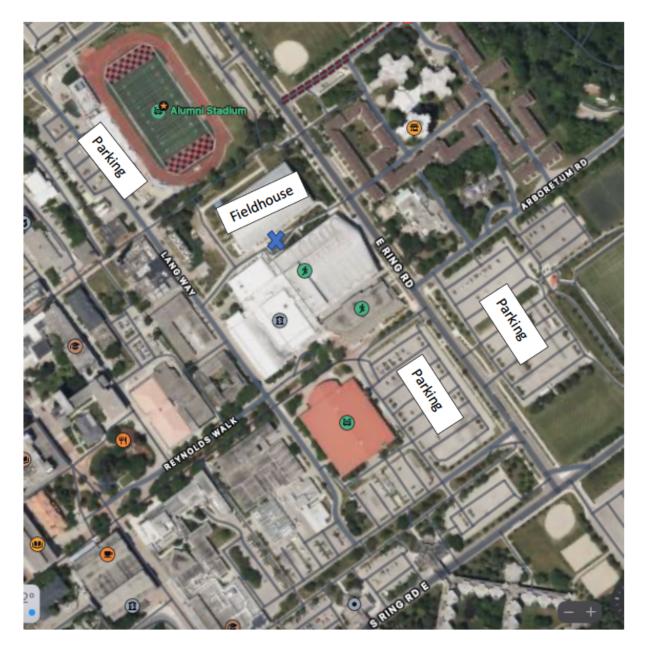

**Parking:** Please see the attached map for further parking information.

**Facility Rules:** Please ensure you are following facility rules, specifically the removal of outdoor shoes on arrival and avoiding using nonathletic shoes on the track or field surfaces.

## **PARKING & DIRECTIONS**

Gryphon Fieldhouse

55 E Ring Road, Guelph, ON, N1G 4Z8