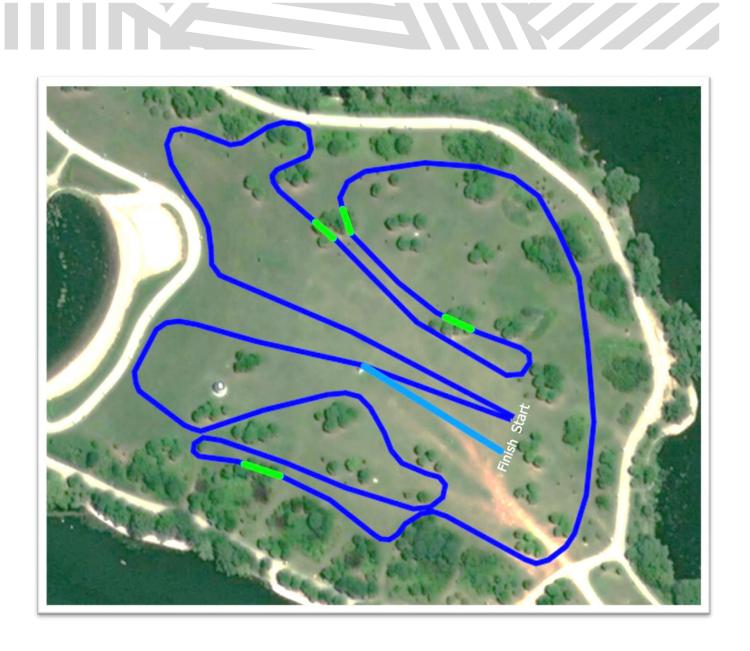

Course is 100% grass with small elevation changes - 2K loops

This is an Athletics Ontario Sanctioned event.

6K / 8K Open Entry Fee \$35 per individual AO registered \$45 non-AO Registered 8K Open Entry Fee \$35 per individual AO registered \$45 non-AO Registered