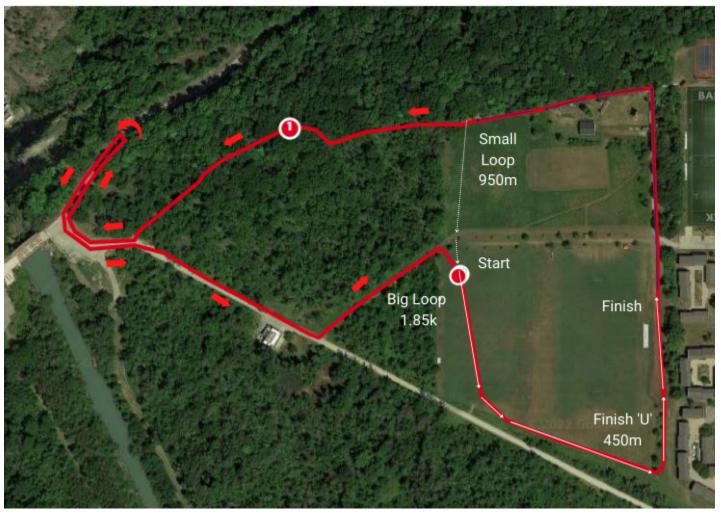

## 2022 Badger Invitational Course Map

Finish 'U':red/whiteSmall Loop:red/white + red/blue + dotted whiteBig Loop:red/white + red/blue + solid red

Novice & Para\* Girls & Boys  $2 \times Big Loop + 1 \times Finish 'U' = 4.15 \text{ km}$ Junior Girls & Boys  $1 \times Small Loop + 2 \times Big Loop + 1 \times Finish 'U' = 5.10 \text{ km}$ Senior Girls & Boys  $3 \times Big Loop + 1 \times Finish 'U' = 6.00 \text{ km}$ 

**Course Details:** We are excited to add some 'spice' to the course this year by incorporating part of the well known 'hydro hill': a 100m quick downhill, followed by a 100m uphill. The course features open, flat, fast sections of grass and gravel and also small sections that require proper positioning when entering the trail. Lightweight racing flats/trainers or spikes with small pins (<9mm) are recommended.