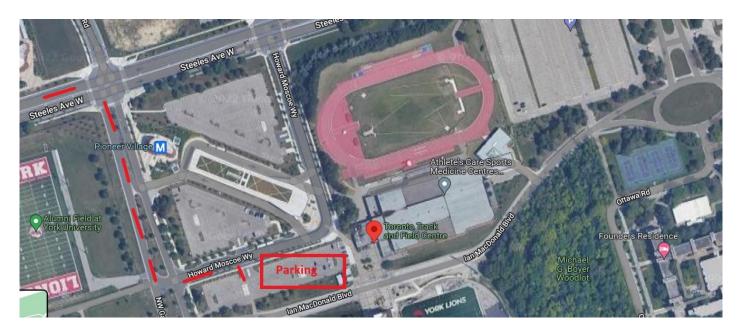

# **FACILITY**

Toronto Track & Field Centre
231 Ian MacDonald Blvd, North York, M7A 2C5
Paid parking only – map with parking lot information is on the last page.

**Parking Map** 

Enter York Campus off of Steeles Ave W onto NW Gate Road Turn left onto Howard Moscow Way Enter parking lot on right hand site Enter TTFC through main door (red pin drop)