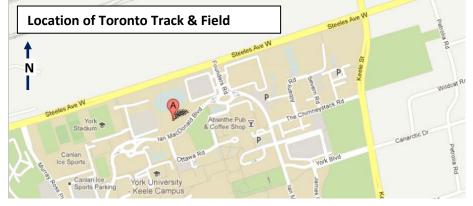

## Toronto Track and Field Centre Saturday, July 16, 2022 9:30am start

|            | 2 <sup>nd</sup> Event \$7, 3 <sup>rd</sup> Event \$6, 4 <sup>th</sup> Event \$5 & 5 <sup>th</sup> Event \$5                                                                                                                                                                                                                                                                                                                                             |                                                                                                                                                            |                                          |  |  |  |
|------------|---------------------------------------------------------------------------------------------------------------------------------------------------------------------------------------------------------------------------------------------------------------------------------------------------------------------------------------------------------------------------------------------------------------------------------------------------------|------------------------------------------------------------------------------------------------------------------------------------------------------------|------------------------------------------|--|--|--|
|            | Throws Pentathlon \$49 for members, \$59 for non-members. Note: junior/university/para                                                                                                                                                                                                                                                                                                                                                                  |                                                                                                                                                            |                                          |  |  |  |
|            | athletes will not be permitted to enter the throws pentathlon. Throws Triathlon \$39/\$49                                                                                                                                                                                                                                                                                                                                                               |                                                                                                                                                            |                                          |  |  |  |
|            | If you are entering Throws Triathlon or Throws Pentathlon and want 6 throws make sure you                                                                                                                                                                                                                                                                                                                                                               |                                                                                                                                                            |                                          |  |  |  |
|            | pick the 6-throw option. You do NOT need to enter a separate single event as you will be                                                                                                                                                                                                                                                                                                                                                                |                                                                                                                                                            |                                          |  |  |  |
|            | automatically entered in the single event in addition to the multi-event you picked.                                                                                                                                                                                                                                                                                                                                                                    |                                                                                                                                                            |                                          |  |  |  |
|            | Membership Required: Ontario Masters Athletics, Athletics Ontario, Athletics Canada or USATF. For                                                                                                                                                                                                                                                                                                                                                       |                                                                                                                                                            |                                          |  |  |  |
|            | Masters Members meet rate, entrant must be paid up Throwers Club member for 2019. Non members who are not AC or USATF members will be billed \$2 for insurance.                                                                                                                                                                                                                                                                                         |                                                                                                                                                            |                                          |  |  |  |
|            |                                                                                                                                                                                                                                                                                                                                                                                                                                                         |                                                                                                                                                            |                                          |  |  |  |
| Events:    | Throws Pentathlon, Triathlon and Single Throws Events (hammer, shot put, discus, javelin and weight throw).                                                                                                                                                                                                                                                                                                                                             |                                                                                                                                                            |                                          |  |  |  |
|            | Events will be held in order of the Throws Pentathlon i.e. hammer, shot put, discus, javelin and weight throw.                                                                                                                                                                                                                                                                                                                                          |                                                                                                                                                            |                                          |  |  |  |
|            | Scoring is by WMA 2014 tables. Throws Pentathlon and Triathlon will be 3 attempts for each event.                                                                                                                                                                                                                                                                                                                                                       |                                                                                                                                                            |                                          |  |  |  |
|            | Individual events will be 6 attempts. Men and women will compete in the same flights. Separate Masters &                                                                                                                                                                                                                                                                                                                                                |                                                                                                                                                            |                                          |  |  |  |
|            | _                                                                                                                                                                                                                                                                                                                                                                                                                                                       | uniors flights will be run for shot, discus and javelin. Only shot will have simultaneous flights.  Meet will start at 9:30am sharp. Schedule is attached. |                                          |  |  |  |
|            | This is an Athletics Ontario and IPC Sanctioned Meet.                                                                                                                                                                                                                                                                                                                                                                                                   |                                                                                                                                                            |                                          |  |  |  |
| Entry:     | Click for Meet Entry. Entry Deadline Wednesday, Jul 13th at 11:59pm. Please email Bill Pearson Meet                                                                                                                                                                                                                                                                                                                                                     |                                                                                                                                                            |                                          |  |  |  |
| -          | <u>Director</u> if you have any questions. While we try and accommodate as many younger throwers as we can we                                                                                                                                                                                                                                                                                                                                           |                                                                                                                                                            |                                          |  |  |  |
|            | may have to restrict the number of entries in a particular event if our capacity is exceeded.                                                                                                                                                                                                                                                                                                                                                           |                                                                                                                                                            |                                          |  |  |  |
|            | NOTE: There will be NO late or same day entries.                                                                                                                                                                                                                                                                                                                                                                                                        |                                                                                                                                                            |                                          |  |  |  |
| Equipment: | Throwing equipment for all age classes and events will be provided. Throwers who wish to use their own                                                                                                                                                                                                                                                                                                                                                  |                                                                                                                                                            |                                          |  |  |  |
|            | implements must bring them at least 30 minutes before the event starts for weigh-in. Once weighed-in,                                                                                                                                                                                                                                                                                                                                                   |                                                                                                                                                            |                                          |  |  |  |
|            | implements will be part of the meet implements and available for use by all competitors.                                                                                                                                                                                                                                                                                                                                                                |                                                                                                                                                            |                                          |  |  |  |
|            |                                                                                                                                                                                                                                                                                                                                                                                                                                                         |                                                                                                                                                            |                                          |  |  |  |
| Results:   | Complete results will be posted                                                                                                                                                                                                                                                                                                                                                                                                                         | d following the meet on the                                                                                                                                |                                          |  |  |  |
| Results:   | Complete results will be posted<br>Throwers Club website at www                                                                                                                                                                                                                                                                                                                                                                                         | <u> </u>                                                                                                                                                   | No qualifying standards for entry        |  |  |  |
| Results:   | Throwers Club website at www                                                                                                                                                                                                                                                                                                                                                                                                                            | v.throwersclub.ca                                                                                                                                          | . , , ,                                  |  |  |  |
|            | Throwers Club website at <a href="https://www.ncbs.ncbs.ncbs.ncbs.ncbs.ncbs.ncbs.ncbs&lt;/th&gt;&lt;th&gt;v.throwersclub.ca&lt;br&gt;mer, shot put, discus, javelin and weig&lt;/th&gt;&lt;th&gt;No qualifying standards for entry&lt;/th&gt;&lt;/tr&gt;&lt;tr&gt;&lt;th&gt;&lt;/th&gt;&lt;th&gt;Throwers Club website at &lt;a href=" http:="" parks="" s"="" www.toronto.ca="">www</a> Full throwing facilities for hammattp://www.toronto.ca/parks/s | v.throwersclub.ca<br>mer, shot put, discus, javelin and weig<br>sports/trackfield.htm                                                                      | . , , ,                                  |  |  |  |
|            | Throwers Club website at <a href="http://www.toronto.ca/parks/s">www</a> Full throwing facilities for hammattp://www.toronto.ca/parks/s                                                                                                                                                                                                                                                                                                                 | v.throwersclub.ca<br>mer, shot put, discus, javelin and weig<br>sports/trackfield.htm<br>ot east of the Toronto Track and Field                            | ght throw. For further information see - |  |  |  |