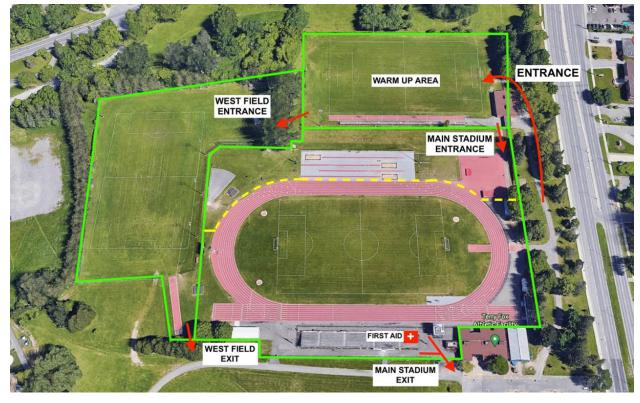

## Updated – May 16th, 2022 FACILITY LAYOUT

WARM-UP AREA

## COMPETITION AREAS

ATHLETICS / ATHLÉTISME

#### **EMERGENCY ACTION PLAN:**

There will be a First Aid Team located on site for the duration of the weekend. The First-Aid station will be located just east of the grand stands. This team is not responsible for RMT or PT but a first response in case of injury or need to call EMS.

A defibrillator is located in the main building of the Terry Fox Athletic Facility.

If EMS is required at the Terry Fox Athletic Facility, the address is 2960 Riverside Dr. Ottawa Ontario K1V 8N4 (Inside Mooneys Bay Park). The best point of access is from the intersection of Riverside Dr. and Ridgewood Avenue, they should take an immediate right once inside Mooneys Bay Park. An alternative point of entry would be arriving from Hogs Back Rd, turning into the Mooneys Bay Boat launch entrance and pulling up to the West Field.