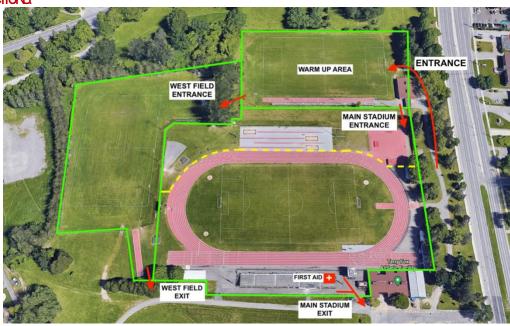

### **VENUE LAYOUT:**

Below are two images of the Terry Fox Athletic Facility.

There are three sections of the venue to which warm-ups and competiton can be held. Only Athletes and coaches will be able to enter the North Field labeled warm-up area (gate facing Riverside Drive). The warm-up area will be considered a large ACC prior to moving to the respective competitive area in the Main Stadium or West field.

The competion areas are labeled in the second map.