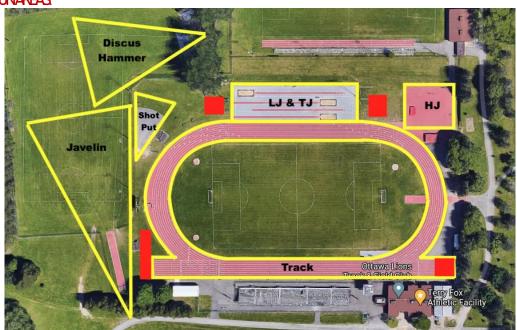

### **VENUE LAYOUT:**

Below are two images of the Terry Fox Athletic Facility.

There are three sections of the venue to which warm-ups and competiton can be held. Only Athletes and coaches will be able to enter the North Field labeled warm-up area (gate facing Riverside Drive). The warm-up area will be considered a large ACC prior to moving to the respective competitive area in the Main Stadium or West field.

The competion areas are labeled in the second map.