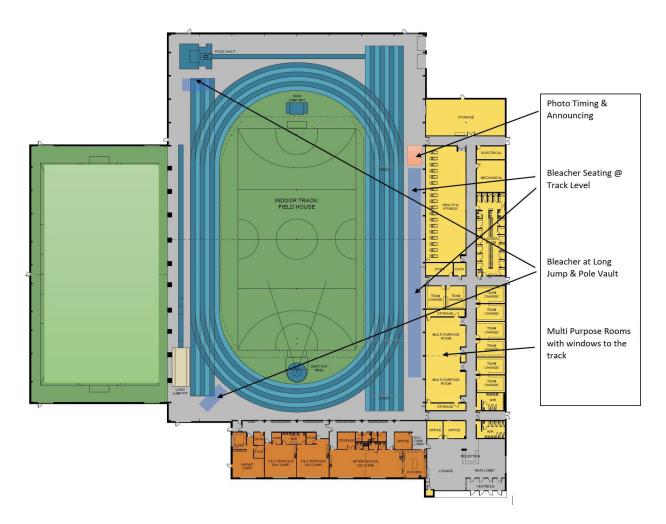

#### FACILITIES

- The Championships will take place in the new Irving Oil Field House, which opened in October 2019, and is located at 129 McAllister Drive, Saint John, NB. The Canadian Masters Athletics Indoor Championships will one of three Canadian Championship events held in the field house this year with the hosting of U Sport University Championships and Athletics Canada Championships.
- The facility contains a 200m track with a 6-lane oval and an 8-lane sprint straight.
- On-site jumps pits and throws cage, with bleacher seating near the jump pits.
- All spikes will be limited to a 5MM length, no pin spikes allowed.
- Athletes and officials must not wear street shoes in the fieldhouse.
- Change and shower rooms with lockers will be available. You must bring your own lock and remove it at the end of the meet.
- There is spectator seating at track level, and limited seating near each of the Jump pits.
- The adjacent Indoor Soccer Field can be used for training and warmups.