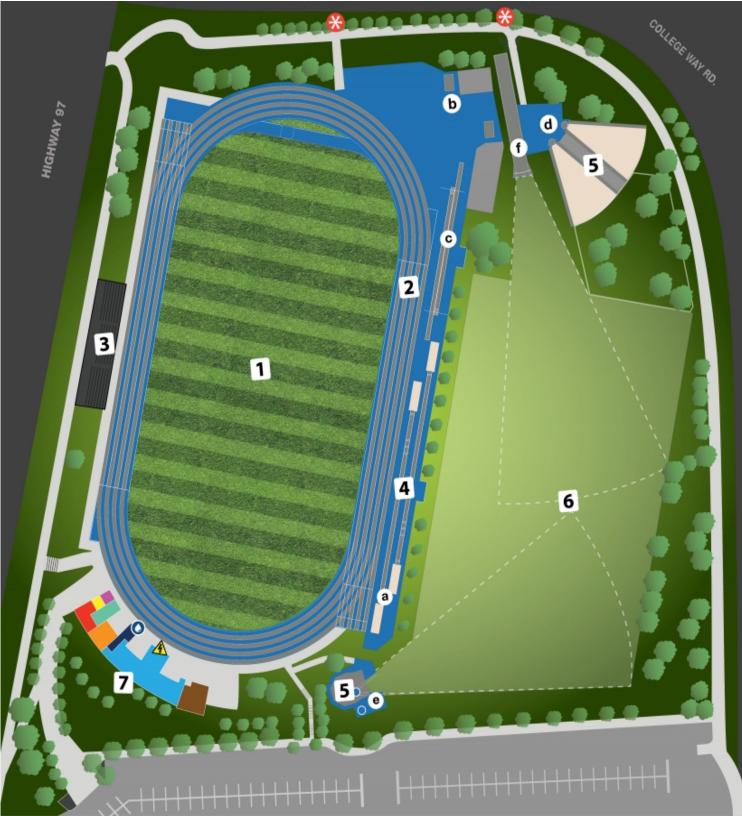

1 SYNTHETIC TURF FIELD

GRANDSTANDS

JUMPS AREA

5 THROWS AREA

2

3

4

7

SYNTHETIC RUNNING TRACK

& TRIPLE JUMP

(e) HAMMER & DISCUS

- (b) HIGH JUMP

(d) SHOT PUT

(f) JAVELIN

CONCESSION

CLASSROOM

MALE & FEMALE

STORAGE ROOM

BUILDING

6 NATURAL TURF FIELD

MEN'S WASHROOMS

CHANGEROOMS (1-4)

OFFICIALS ROOMS MECHANICAL ROOM

WOMEN'S WASHROOMS

(a) LONG JUMP

- (c) POLE VAULT

- MULTI-USE PAVED PATHWAY  $\bigcirc$ BOTTLE FILLING STATION
- 0
- ELECTRICAL CLOSET ∕∕∕∖
- ⊛ GATE