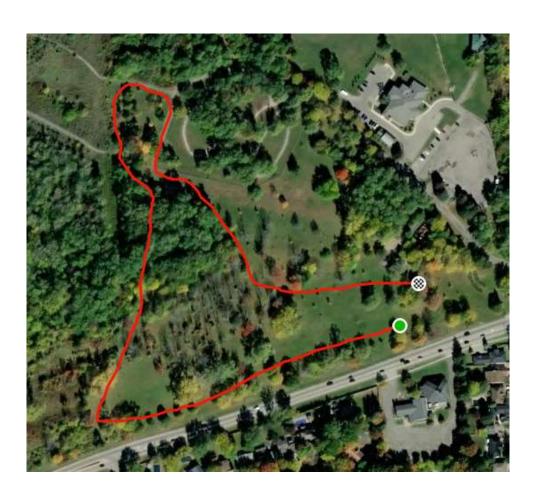

Tyke – 1.5K Race
Course Walk Through- 10:45 am
Girls- 11:30 am
Boys- 11:50 am

Consists of 2x ~750 m loops

Saturday October 30, 2021

Atom – 2K Race
Course Walk Through- 10:45 am
Girls- 12:10 pm
Boys- 12:30 pm