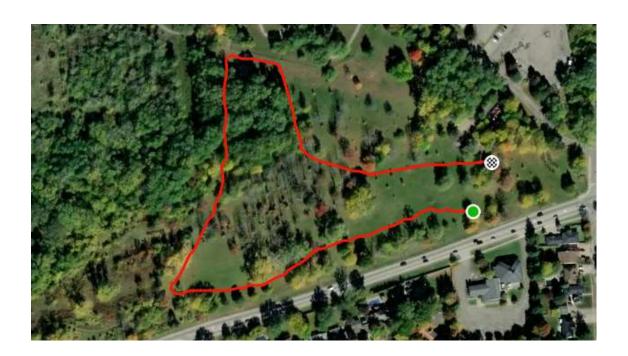

Peewee Boys and Girls – 800 m Race Course Walk Through- 9:15 am Boys and Girls- 10:00 am

Saturday October 30, 2021

Mite - 1K Race

Course Walk Through- 9:15 am

Girls- 10:15 am Boys- 10:30 am

Saturday October 30, 2021