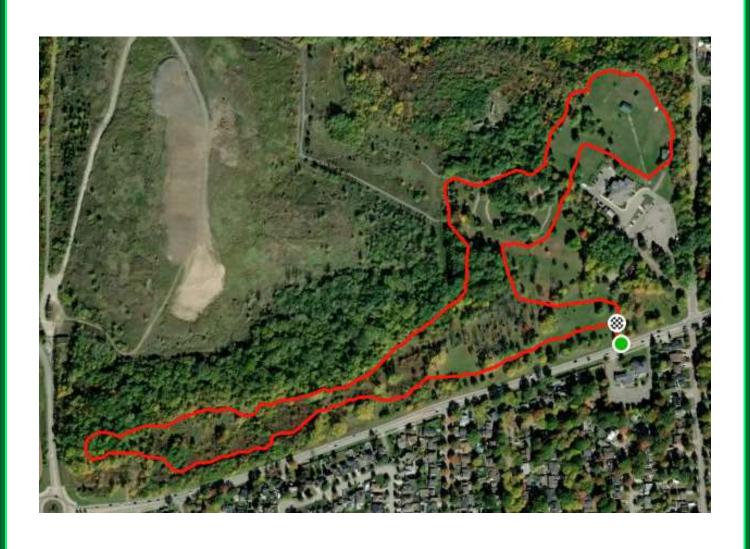

Saturday October 30, 2021

Senior – 3K Race Course Walk Through- 12:50 pm Girls- 1:35 pm Boys- 2:00 pm

Saturday October 30, 2021

Intermediate – 4K Race Course Walk Through- 12:50 pm Girls- 2:25 pm Boys- 2:50 pm