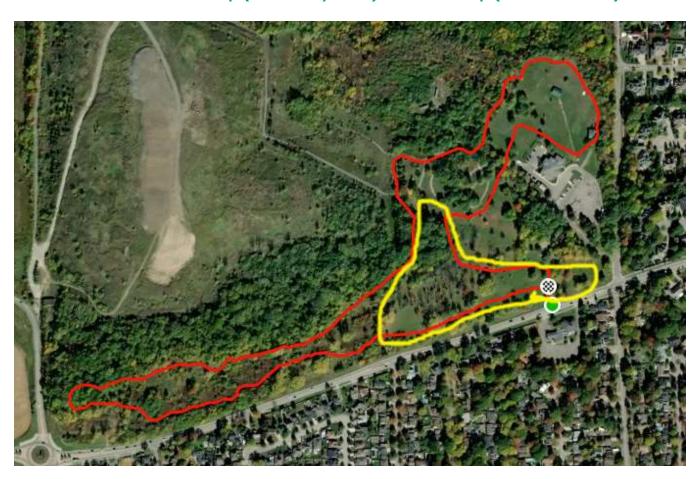

\*Note: These races may be combined if numbers remain low

Consists of a 1k loop (shown in yellow) and a 3k loop (into the woods)