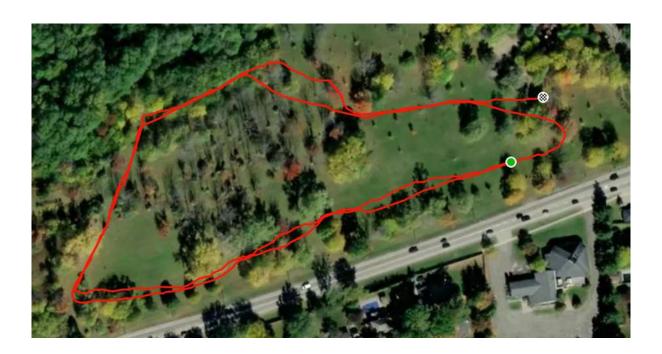

Tyke – 1.5K Race
Course Walk Through- 10:45 am
Girls- 11:30 am
Boys- 11:50 am

Consists of 2x ~750 m loops

Saturday October 30, 2021

Atom – 2K Race
Course Walk Through- 10:45 am
Girls- 12:10 pm
Boys- 12:30 pm