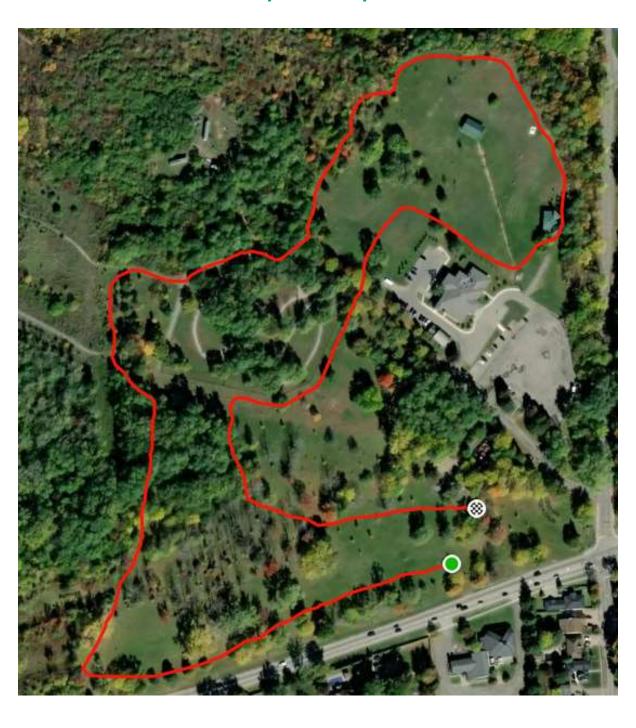

Saturday October 30, 2021

Senior – 3K Race Course Walk Through- 12:50 pm Girls- 1:35 pm Boys- 2:00 pm

Saturday October 30, 2021

Intermediate – 4K Race Course Walk Through- 12:50 pm Girls- 2:25 pm Boys- 2:50 pm

\*Note: These races may be combined if numbers remain low

Consists of a 1k loop (shown in yellow) and a 3k loop (into the woods)