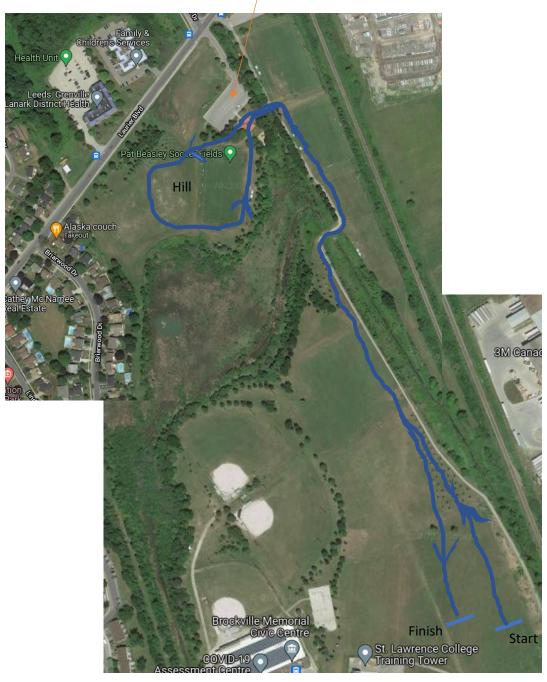

# Course Map – 4k

# U16/Masters

Course runs: Start – past B, turn left at A, complete loop back to B and turn left, go past A, turn right at C, complete loop, turn right at D and complete loop up hill, back down hill and around soccer field and when back at D, turn right. Right at C, right at A to complete final loop around baseball diamond to finish lane (marked).