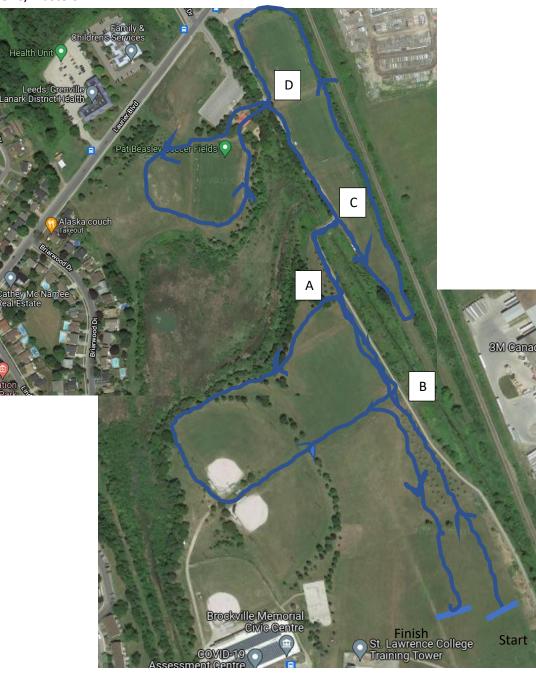

## 8k - Open Course

### Course runs:

Start past B turn left at A, loops around baseball diamond back to B and turns left. Goes past A and turns right at C, around the soccer fields to D, turn right at D, up the hill, down the hill around the soccer field and back to D, turn right at D Turn right at C, turn right at A to start the 2<sup>nd</sup> lap. Left at B, right at C, right at D, up hill/down hill around soccer field, right at D, right at C, left at A around the baseball diamond. Left at B, LEFT AT C, (FINAL LAP DOES NOT GO AROUND SOCCER FIELDS)LEFT AT D, up hill, down hill, around soccer field, right at D, turn right at C, straight past A, straight past B to the finish lane.