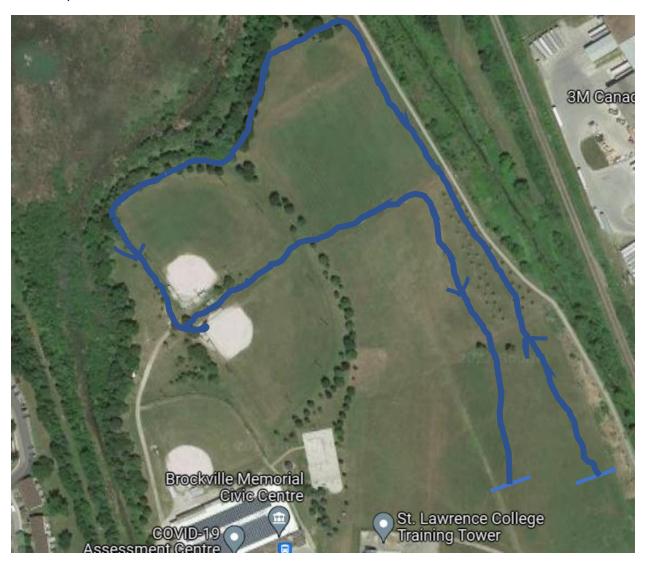

Course Maps 1km – U8/U10



2k - U12/U14 Parking



# Course Map – 4k

# U16/Masters



Course runs: Start – past B, turn left at A, complete loop back to B and turn left, go past A, turn right at C, complete loop, turn right at D and complete loop up hill, back down hill and around soccer field and when back at D, turn right. Right at C, right at A to complete final loop around baseball diamond to finish lane (marked).



## Course runs:

Start past B turn left at A, loops around baseball diamond back to B and turns left. Goes past A and turns right at C, around the soccer fields to D, up the hill, down the hill around the soccer field and back to D, turning right. Turn right at C, turn right at A and around the baseball diamond to B. At B, second lap turns left, to C turning LEFT. Left at D, up the hill, down the