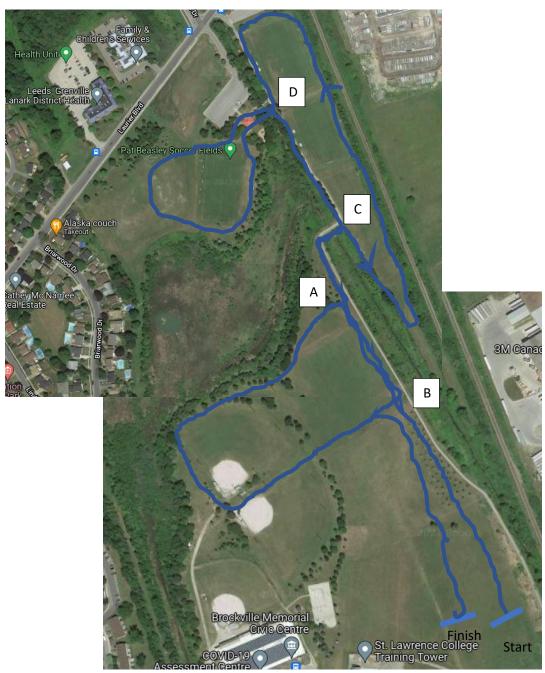

## Course runs:

Start past B turn left at A, loops around baseball diamond back to B and turns left. Goes past A and turns right at C, around the soccer fields to D, up the hill, down the hill around the soccer field and back to D, turning right. Turn right at C, turn right at A and around the baseball diamond to B. At B, second lap turns left, to C turning LEFT. Left at D, up the hill, down the hill, around the soccer field and back to D, turning right, back to C, turning right. Straight past A and B to the finish line.