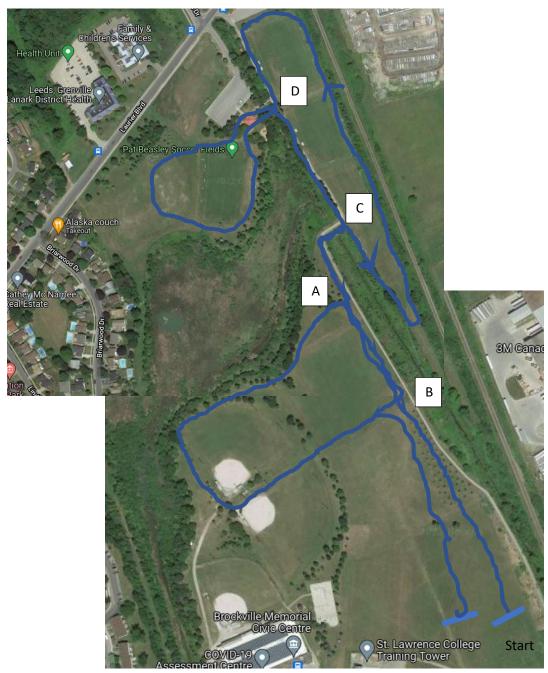

# U16/Masters

Course runs: Start – past B, turn left at A, complete loop back to B and turn left, go past A, turn right at C, complete loop, turn right at D and complete loop up hill, back down hill and around soccer field and when back at D, turn right. Right at C, right at A to complete final loop around baseball diamond to finish lane (marked).

## Course runs:

Start past B turn left at A, loops around baseball diamond back to B and turns left. Goes past A and turns right at C, around the soccer fields to D, up the hill, down the hill around the soccer field and back to D, turning right. Turn right at C, turn right at A and around the baseball diamond to B. At B, second lap turns left, to C turning LEFT. Left at D, up the hill, down the hill, around the soccer field and back to D, turning right, back to C, turning right. Straight past A and B to the finish line.

### Course runs:

Start past B turn left at A, loops around baseball diamond back to B and turns left. Goes past A and turns right at C, around the soccer fields to D, turn right at D, up the hill, down the hill around the soccer field and back to D, turn right at D Turn right at C, turn right at A to start the 2<sup>nd</sup> lap. Left at B, right at C, right at D, up hill/down hill around soccer field, right at D, right at C, left at A around the baseball diamond. Left at B, LEFT AT C, (FINAL LAP DOES NOT GO AROUND SOCCER FIELDS)LEFT AT D, up hill, down hill, around soccer field, right at D, turn right at C, straight past A, straight past B to the finish lane.