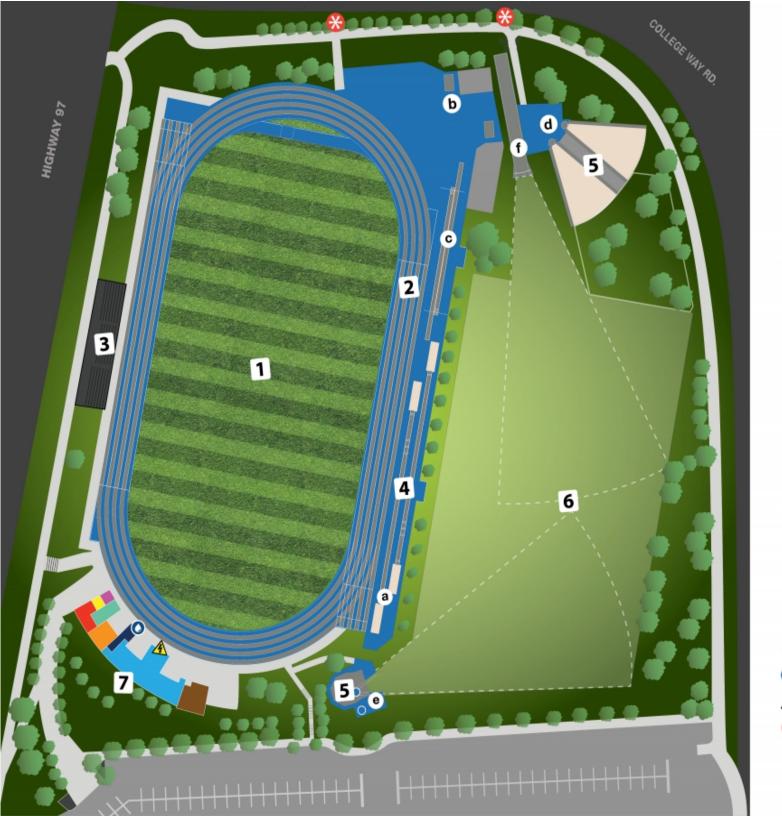

## **Event Location Map Guide (Below)**

Classroom is located in Building 7 Hammer, Discus and Weight Throw (5e) Javelin (5f) and Shot Put (5d)

- 1 SYNTHETIC TURF FIELD
- SYNTHETIC RUNNING TRACK
- 3 GRANDSTANDS
- 4 JUMPS AREA
  - (a) LONG JUMP & TRIPLE JUMP
  - (b) HIGH JUMP
  - (c) POLE VAULT
- 5 THROWS AREA
  - (d) SHOT PUT
  - (e) HAMMER & DISCUS
  - (f) JAVELIN
- 6 NATURAL TURF FIELD
- 7 BUILDING
  - CONCESSION
  - MEN'S WASHROOMS
  - WOMEN'S WASHROOMS
  - CLASSROOM
  - CHANGEROOMS (1-4)
  - MALE & FEMALE OFFICIALS ROOMS
  - MECHANICAL ROOM
  - STORAGE ROOM
- MULTI-USE PAVED PATHWAY
- BOTTLE FILLING STATION
- ▲ ELECTRICAL CLOSET
- GATE