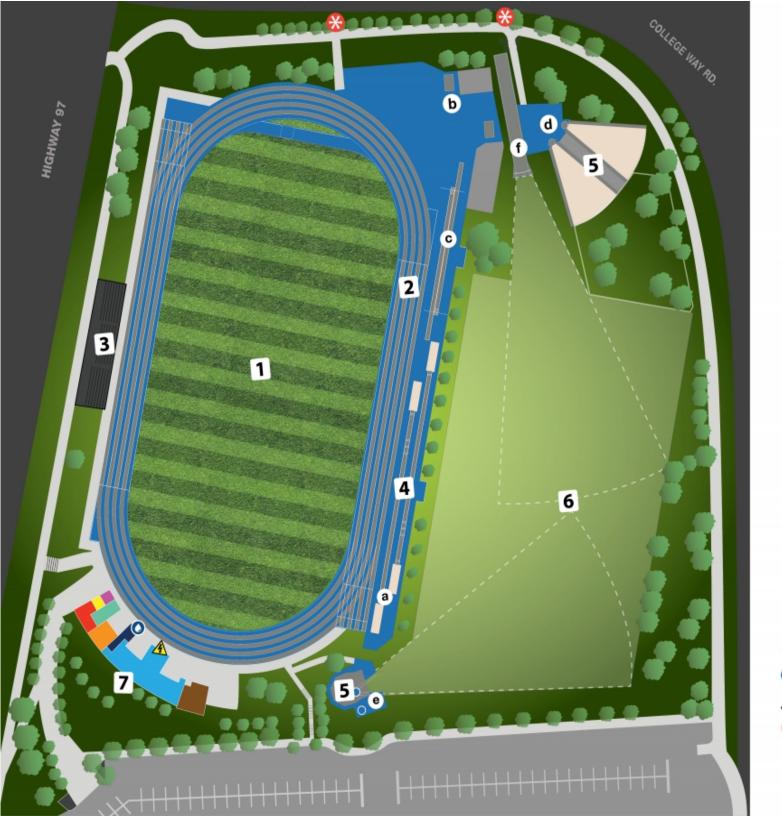

- 1 SYNTHETIC TURF FIELD
- SYNTHETIC RUNNING TRACK
- 3 GRANDSTANDS
- 4 JUMPS AREA
  - (a) LONG JUMP & TRIPLE JUMP
  - (b) HIGH JUMP
  - (c) POLE VAULT
- 5 THROWS AREA
  - (d) SHOT PUT
  - (e) HAMMER & DISCUS
  - (f) JAVELIN
- 6 NATURAL TURF FIELD
- 7 BUILDING
  - CONCESSION
  - MEN'S WASHROOMS
  - WOMEN'S WASHROOMS
  - CLASSROOM
  - CHANGEROOMS (1-4)
  - MALE & FEMALE OFFICIALS ROOMS
  - MECHANICAL ROOM
  - STORAGE ROOM
- MULTI-USE PAVED PATHWAY
- BOTTLE FILLING STATION
- ▲ ELECTRICAL CLOSET
- GATE