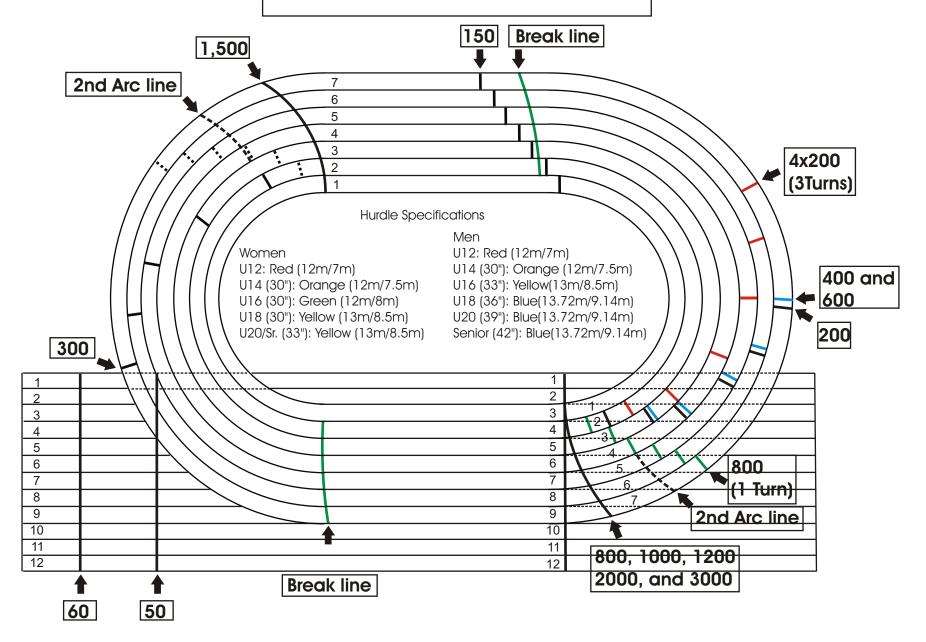

# Butterdome Start Lines and Break Line Diagram

## **2017 Butterdome Start Lines & Notes**

50m, 60m, 150m, 200m &300m (including hurdle events) Solid white lines as shown on the track diagram

**100m** White/**black**/white lines at end of back straight.

400m & 600m White/blue/white start lines with a two turn cut-in.

800m White/green/white start lines with a one turn cut-in. With the agreement of all parties, this event may start without lanes using a waterfall start line. In addition, for larger fields, the athletes may be separated into two groups with 65% of the field using the regular arced start line and 35% using a second arced start line on the outer portion of the track. 800m run in this fashion would be a one turn cut-in.

**1,000m to 3,000m** A group start using the waterfall white start lines in the positions indicated on the track diagram.

Note that both waterfall start lines on this track have second, arced start lines marked in the outer lanes.

<u>4 x 200m Relay</u> White/red/white start line, with a three turn cut-in. First exchange is in lanes, the 2<sup>nd</sup> and 3<sup>rd</sup> exchanges are not done in lanes. 3<sup>rd</sup> and 4<sup>th</sup> runners place themselves in the order of the athletes at the 100m corner and that order must then not be changed. Athletes may however move inside to vacant lanes as long as the order is not changed. The first, in lanes exchange zone is marked by red hooks. The second and third, not in lanes, exchange zone is marked with blue lines.

4 x 400m Relay White/blue/white start line with a two turn cut-in.

4 x 800m Relay White/green/white with a one turn cut-in.

<u>4 x 100m Relay</u> Use white/blue/white start line with a two turn cut-in. First exchange is in lanes at the end of the back straight,  $2^{nd}$  &  $3^{rd}$  exchanges, not in lanes. In lanes and not in lanes exchange zones on the back straight are marked with yellow hooks and/or lines.

Break/cut- in lines at the Butterdome, at the beginning of the back and finish straight, are green.