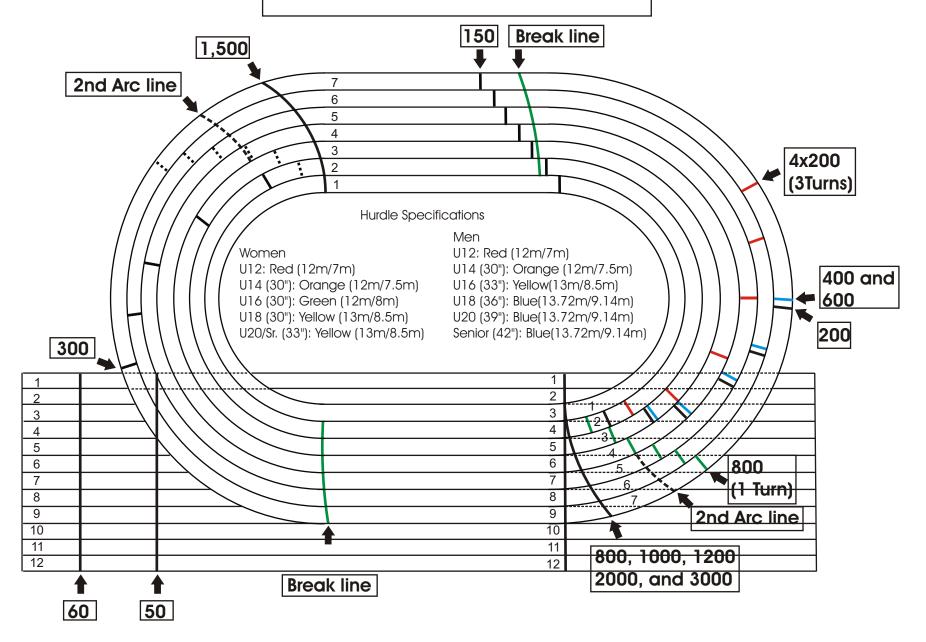

## **2017 Butterdome Start Lines & Notes**

50m, 60m, 150m, 200m &300m (including hurdle events) Solid white lines as shown on the track diagram

**100m** White/**black**/white lines at end of back straight.

400m & 600m White/blue/white start lines with a two turn cut-in.

800m White/green/white start lines with a one turn cut-in. With the agreement of all parties, this event may start without lanes using a waterfall start line. In addition, for larger fields, the athletes may be separated into two groups with 65% of the field using the regular arced start line and 35% using a second arced start line on the outer portion of the track. 800m run in this fashion would be a one turn cut-in.

**1,000m to 3,000m** A group start using the waterfall white start lines in the positions indicated on the track diagram.

Note that both waterfall start lines on this track have second, arced start lines marked in the outer lanes.

<u>4 x 200m Relay</u> White/red/white start line, with a three turn cut-in. First exchange is in lanes, the 2<sup>nd</sup> and 3<sup>rd</sup> exchanges are not done in lanes. 3<sup>rd</sup> and 4<sup>th</sup> runners place themselves in the order of the athletes at the 100m corner and that order must then not be changed. Athletes may however move inside to vacant lanes as long as the order is not changed. The first, in lanes exchange zone is marked by red hooks. The second and third, not in lanes, exchange zone is marked with blue lines.

4 x 400m Relay White/blue/white start line with a two turn cut-in.

4 x 800m Relay White/green/white with a one turn cut-in.

<u>4 x 100m Relay</u> Use white/blue/white start line with a two turn cut-in. First exchange is in lanes at the end of the back straight,  $2^{nd}$  &  $3^{rd}$  exchanges, not in lanes. In lanes and not in lanes exchange zones on the back straight are marked with yellow hooks and/or lines.

Break/cut- in lines at the Butterdome, at the beginning of the back and finish straight, are green.