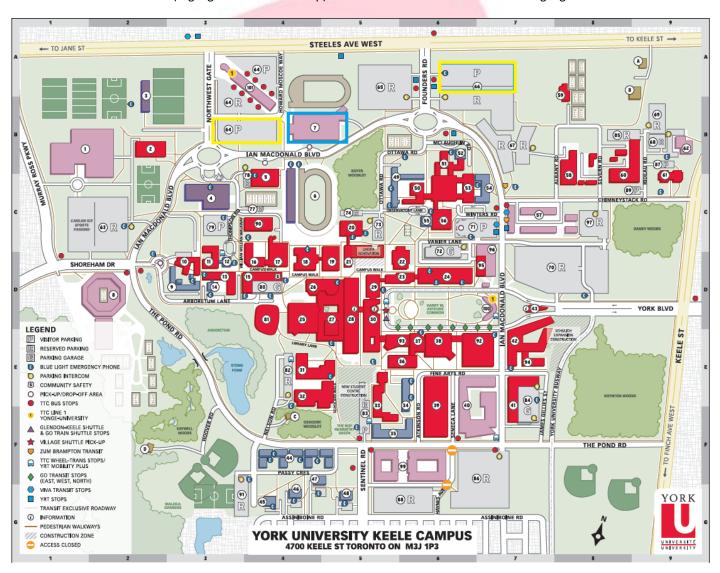

#### **HOW TO GET TO YORK:**

From the West: Follow Highway 401 (MacDonald Cartier Freeway) to Highway 400 North. Follow 400 North to Steeles

Avenue and exit EAST. Go East on Steeles, past Jane Street and turn right at York University entrance

at Northwest Gate. Use parking lot west of Track Centre.

From the East: Follow Highway 401 (MacDonald Cartier Freeway) to Highway 400 North. Follow 400 North to Steeles

Avenue and exit EAST. Go East on Steeles, past Jane Street and turn right at York University entrance

at Northwest Gate. Use parking lot west of Track Centre.

OR Follow Highway 401 (MacDonald Cartier Freeway) to Keele Street North. Follow Keele Street North to

Steeles Avenue. Turn left on Steeles and then turn left into the second York University Entrance

(Northwest Gate). Use parking lot west of Track Centre.

Parking: Pay and display parking is available at lot #64 directly of Northwest Gate and #66 directly off Founders

Rd (Highlighted Yellow on Map). The Toronto Track & Field Centre is highlighted in blue.