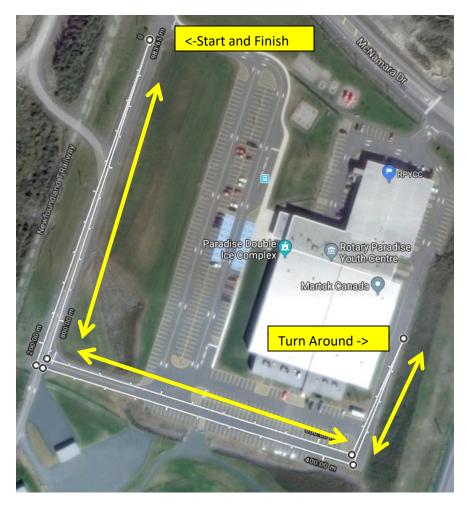

### Kids 1K Description (To be confirmed):

- 1. Start on Sarah Davis Way just passed the first entrance to the arena.
- 2. Proceed toward Splash Pad Parking Lot
- 3. Make a left turn at the roadway and head toward the end of the parking lot.
- 4. Make a left turn to the turn around
- 5. Follow the same route back to the finish
- 6. Receive your medal! You earned it!

#### 2.5K/5K Description:

- 1. Start on Sarah Davis Way just passed the first entrance to the arena.
- 2. Proceed toward Splash Pad Parking Lot
- 3. Make a Left turn at the roadway and head toward the end of the parking lot.
- 4. Another left along the side of the Paradise Rotary Youth and Community Center.
- 5. Cross McNamara per the directions of the Municipal Enforcement Officers (MEO) at the crossing following on to Tipperary Street.
- 6. Turn Right up Tiverton Street.
- 7. Turn Right on Ravenwood Crescent.
- 8. Turn Right on to Croydon Street. Straight to the end (enjoy the downhill).
- 9. Turn Left on to Burnaby Street.
- 10. Quick Right on to Tiverton Street.
- 11. Turn Right on to Tipperary Street.
- 12. Cross McNamara Drive per the directions of the MEO.
- 13. Turn Right on McNamara Drive running on the left side of the road.
- 14. Turn left on to Sarah Davis Way, keeping right.
- 15. Cross the finish (2.5K Run) or start the second loop (5K Run).
- 16. Receive your medal! You've earned it!

#### Map on the Following Page!