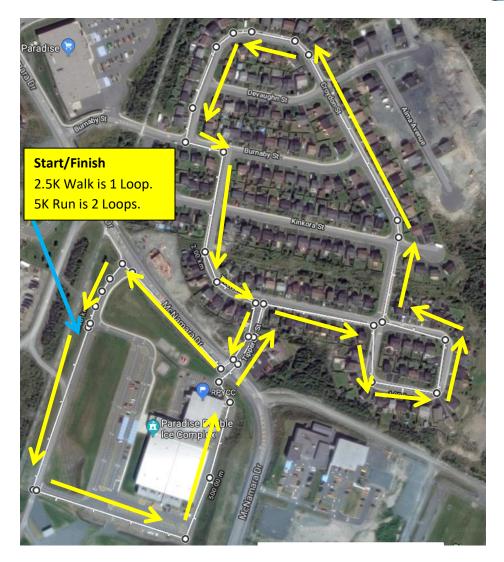

#### 2.5K/5K Description:

- 1. Start on Sarah Davis Way just passed the first entrance to the arena.
- 2. Proceed toward Splash Pad Parking Lot
- 3. Make a Left turn at the roadway and head toward the end of the parking lot.
- 4. Another left along the side of the Paradise Rotary Youth and Community Center.
- 5. Cross McNamara per the directions of the Municipal Enforcement Officers (MEO) at the crossing following on to Tipperary Street.
- 6. Turn Right up Tiverton Street.
- 7. Turn Right on Ravenwood Crescent.
- 8. Turn Right on to Croydon Street. Straight to the end (enjoy the downhill).
- 9. Turn Left on to Burnaby Street.
- 10. Quick Right on to Tiverton Street.
- 11. Turn Right on to Tipperary Street.
- 12. Cross McNamara Drive per the directions of the MEO.
- 13. Turn Right on McNamara Drive running on the left side of the road.
- 14. Turn left on to Sarah Davis Way, keeping right.
- 15. Cross the finish (2.5K Run) or start the second loop (5K Run).
- 16. Receive your medal! You've earned it!