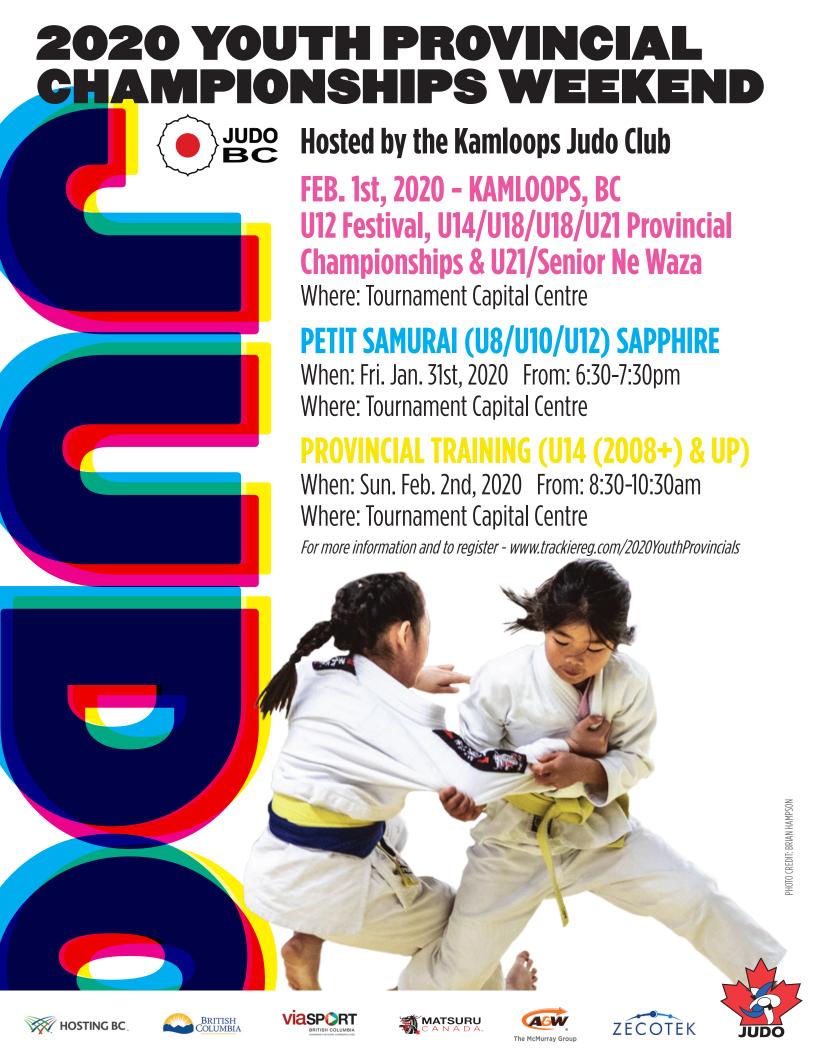

Judo BC and the Kamloops Judo Club cordially invites Judoka to participate in the 2020 Youth Provincial Judo Championships for U14, U16, U18 & U21. U21 & Senior judoka are invited to participate in the Senior Ne-Waza Provincial Championships and U12 and under Judo BC members are invited to attend the free Petit Samurai event.

New this year will be a U12 Festival which will include the Petit Samurai event and a U12 shiai.

# The Youth Provincials is a mandatory tournament for all U16, U18 & U21 athletes wanting to attend the 2020 Canadian Championships in Edmonton in May.

**Date:** Saturday, February 1, 2020

**Location:** Tournament Capital Centre, Kamloops