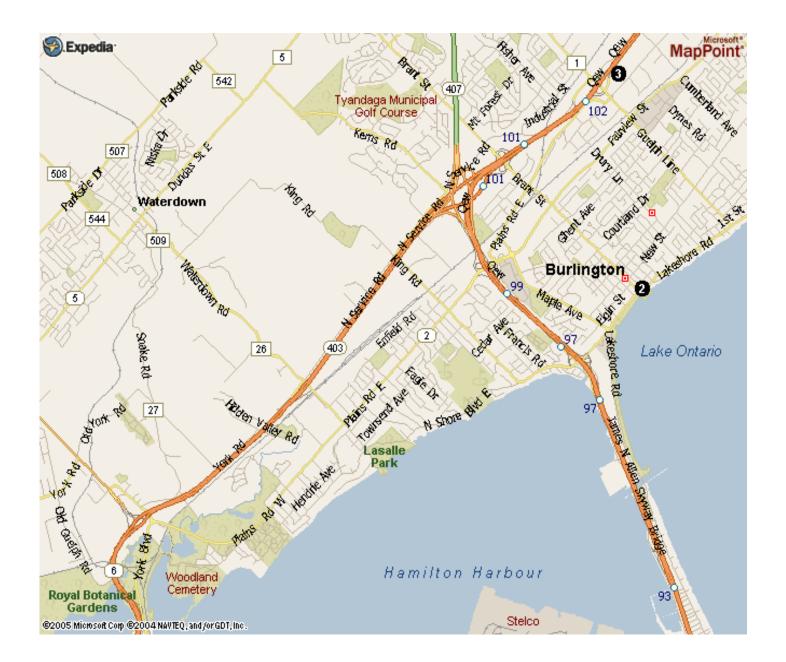

► From Hamilton/403 East bound – Exit Waterdown Rd., south past Plains Rd. (becomes LaSalle Park Rd), to North Shore Blvd.

► From QEW Hamilton/Niagara – Exit at Northshore Blvd. (turn left at lights) and proceed west on Northshore Blvd. approx 5km to LaSalle Park.

▶ From QEW Toronto –Proceed to Hwy 403 westbound. Exit at Waterdown Rd. Turn left (south) at the traffic lights. Proceed southbound on Waterdown Rd past Plains Rd. (becomes LaSalle Park Rd) to North Shore Blvd. park is on your left.