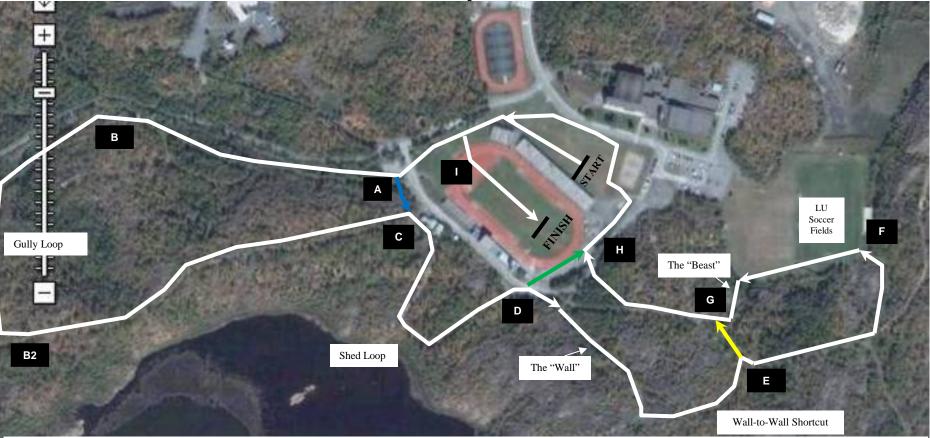

## **Schedule**

**2:15pm: MG & MB (4100 metres)** Start-A-C-D-H-A-B-B2-C-D-E-F-G-H-I-Finish Short Stadium Loop (blue + green shortcuts) + 1 Long White Loop

**2:45pm:** JG & JB (5000 metres) Start-A-B-B2-C-D-H-A-B-B2-C-D-E-G-H-I-Finish 1 X Long White Loop with green shortcut (back into stadium) + 1 X Long White Loop with yellow shortcut

**3:15pm: SG & SB (5850 metres)** Start-A-B-B2-C-D-E-F-G-H-A-B-B2-C-D-E-G-H-I-Finish 1 Long White Loop + 1 Long White Loop with yellow shortcut

Note for All High School Races: Your Marker "A" will be labelled "A - High School". Do <u>NOT</u> go towards "A -Elementary".