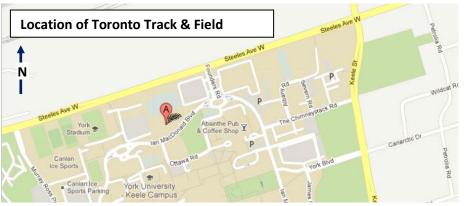

## Toronto Track and Field Centre Saturday, June 29, 2019 9:30am start

| Fees:       | 1st Event \$26 for members; \$36 for non-members; \$26 for junior/university/para athletes                                                                                                                   |  |  |  |  |
|-------------|--------------------------------------------------------------------------------------------------------------------------------------------------------------------------------------------------------------|--|--|--|--|
|             | 2 <sup>nd</sup> Event \$7, 3 <sup>rd</sup> Event \$6, 4 <sup>th</sup> Event \$5 & 5 <sup>th</sup> Event \$5                                                                                                  |  |  |  |  |
|             | Throws Pentathlon \$49 for members, \$59 for non-members. Note: junior/university/para                                                                                                                       |  |  |  |  |
|             | athletes will not be permitted to enter the throws pentathlon. Throws Triathlon \$39/\$49                                                                                                                    |  |  |  |  |
|             | If you are entering Throws Triathlon or Throws Pentathlon and want 6 throws make sure you                                                                                                                    |  |  |  |  |
|             | pick the 6-throw option. You do NOT need to enter a separate single event as you will be                                                                                                                     |  |  |  |  |
|             | automatically entered in the single event in addition to the multi-event you picked.                                                                                                                         |  |  |  |  |
|             | Membership Required: Ontario Masters Athletics, Athletics Ontario, Athletics Canada or USATF. For                                                                                                            |  |  |  |  |
|             | Masters Members meet rate, entrant must be paid up Throwers Club member for 2019. Non members w<br>are not AC or USATF members will be billed \$2 for insurance.                                             |  |  |  |  |
|             |                                                                                                                                                                                                              |  |  |  |  |
| Events:     | Throws Pentathlon, Triathlon and Single Throws Events (hammer, shot put, discus, javelin and weight throw).                                                                                                  |  |  |  |  |
|             | Events will be held in order of the Throws Pentathlon i.e. hammer, shot put, discus, javelin and weight t                                                                                                    |  |  |  |  |
|             | Scoring is by WMA 2014 tables. Throws Pentathlon and Triathlon will be 3 attempts for each event.                                                                                                            |  |  |  |  |
|             | Individual events will be 6 attempts. Men and women will compete in the same flights. Separate Masters &                                                                                                     |  |  |  |  |
|             | Juniors flights will be run for shot, discus and javelin. Only shot will have simultaneous flights.                                                                                                          |  |  |  |  |
|             | Meet will start at 9:30am sharp. Schedule is attached.<br>This is an Athletics Ontario and IPC Sanctioned Meet.                                                                                              |  |  |  |  |
|             |                                                                                                                                                                                                              |  |  |  |  |
| Entry:      | Click for Meet Entry. Entry Deadline Wednesday, June 26nd at 11:59pm. Please email Bill Pearson Meet                                                                                                         |  |  |  |  |
|             | Director if you have any questions. While we try and accommodate as many younger throwers as we can w                                                                                                        |  |  |  |  |
|             | may have to restrict the number of entries in a particular event if our capacity is exceeded.                                                                                                                |  |  |  |  |
| Fauliamont  | NOTE: There will be NO late or same day entries.                                                                                                                                                             |  |  |  |  |
| Equipment:  | Throwing equipment for all age classes and events will be provided. Throwers who wish to use their own implements must bring them at least 30 minutes before the event starts for weigh-in. Once weighed-in, |  |  |  |  |
|             | implements must bring them at least 30 minutes before the event starts for weign-in. Once weigned-i implements will be part of the meet implements and available for use by all competitors.                 |  |  |  |  |
| Results:    |                                                                                                                                                                                                              |  |  |  |  |
| neounor     | Complete results will be posted following the meet on the No qualifying standards for entry                                                                                                                  |  |  |  |  |
|             | Throwers Club website at <u>www.throwersclub.ca</u>                                                                                                                                                          |  |  |  |  |
| Facilities: | Full throwing facilities for hammer, shot put, discus, javelin and weight throw. For further information see -                                                                                               |  |  |  |  |
|             | http://www.toronto.ca/parks/sports/trackfield.htm                                                                                                                                                            |  |  |  |  |
|             | Pay parking is available at the lot east of the Toronto Track and Field Centre (TTFC) off Founders Road or i                                                                                                 |  |  |  |  |
|             | the TTC parking lot at Pioneer Village Station north of TTFC.                                                                                                                                                |  |  |  |  |
|             | the TTC parking lot at Pioneer Village Station north of TTFC.                                                                                                                                                |  |  |  |  |