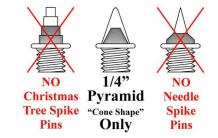

# Facility

Mondo Super X 400m with 8 lanes on the oval . Only Pyramid spikes may be worn. Maximum length allowed is 6mm on the track and 11mm for high jump and javelin.

Summer Twilight Series

Information package for Twilight meets #5-8 will be posted May 15