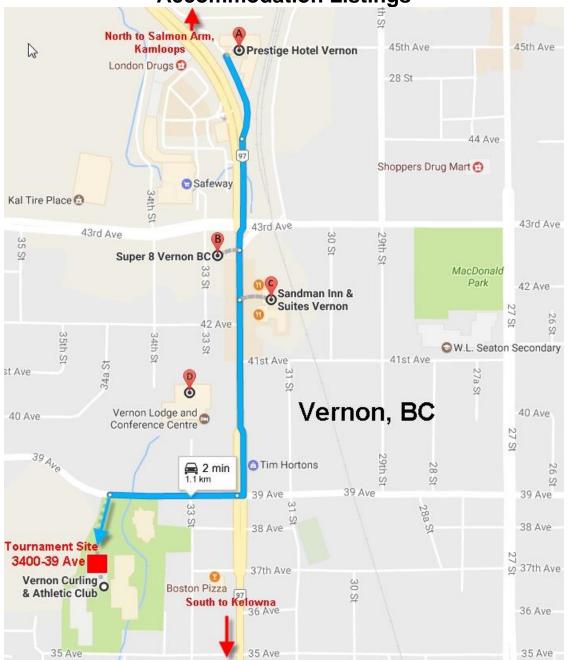

Witness | Témoin

**Accommodation Listings** 

| Мар | Hotel          | Address    | Phone        | Team Rate |
|-----|----------------|------------|--------------|-----------|
| Α   | Prestige Hotel | 4411-32 St | 877-737-8443 | \$99.95   |
| В   | Super 8        | 4204-32 St | 866-542-4434 | \$96.00   |
| С   | Sandman Inn    | 4201-32 St | 800-726-3626 | \$105.00  |
| D   | Vernon Lodge   | 3914-32 St | 800-663-4422 | \$104.99  |

Quote **BC Open Judo** when booking. Make booking before April 1<sup>st</sup> to take advantage of team rates, where the prices above do not include taxes. For a detailed listing of hotels, see accommodation package at <a href="http://vernonjudo.ca">http://vernonjudo.ca</a>