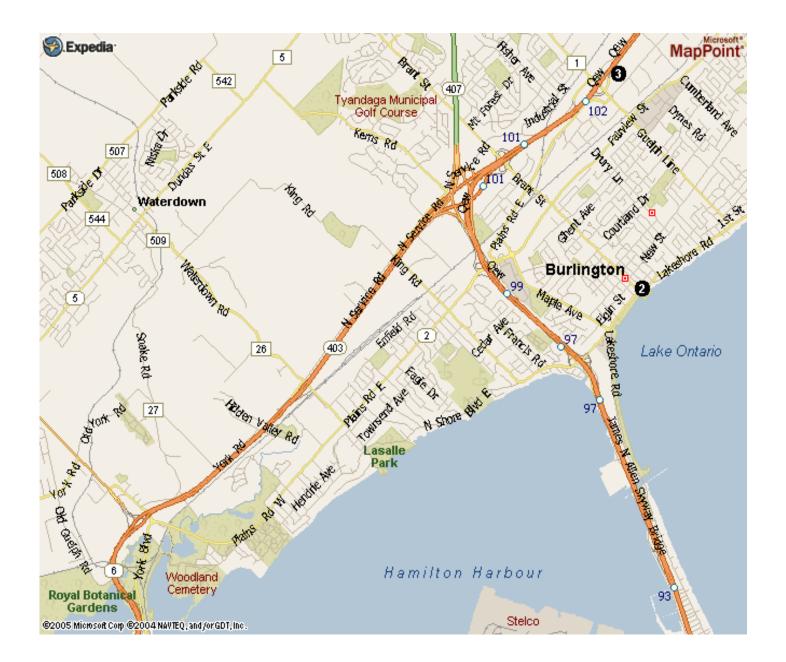

► From Hamilton/403 East bound – Exit Waterdown Rd., south past Plains Rd. (becomes LaSalle Park Rd), to North Shore Blvd.

► From QEW Hamilton/Niagara – Exit at Northshore Blvd. (turn left at lights) and proceed west on Northshore Blvd. approx 5km to LaSalle Park.

► From QEW Toronto – Proceed to Hwy 403 westbound. Exit at Waterdown Rd. Turn left (south) at the traffic lights. Proceed southbound on Waterdown Rd past Plains Rd. (becomes LaSalle Park Rd) to North Shore Blvd. park is on your left.